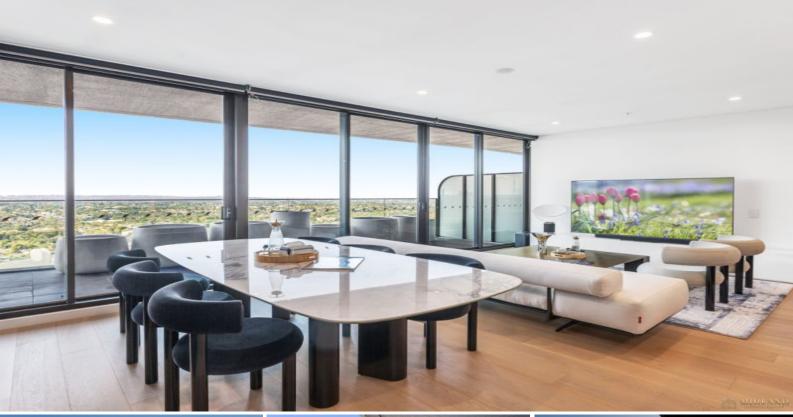

## Double Storey Sky Home in Prestige St Leonards

Landmark - One of a kind! This spectacular 2.5 bedroom is situated on two levels with separate balconies

## Apartment Highlights:

boasting flawless design and convenience.

- \* Enjoy a harmonious connection with the height and mesmerizing north-facing vistas towards Northhead and across to the Lower North Shore.
- \* Expansive, open-plan living and dining with custom entire wall built-in cabinetry on both levels opening out to a substantial, covered north-facing balcony.
- $^{\ast}$  The apartment also features double levels with two balconies and offers great spaces to relax and have outdoor entertaining.
- \* Luxury hot/cold filtered zip water tap on two levels