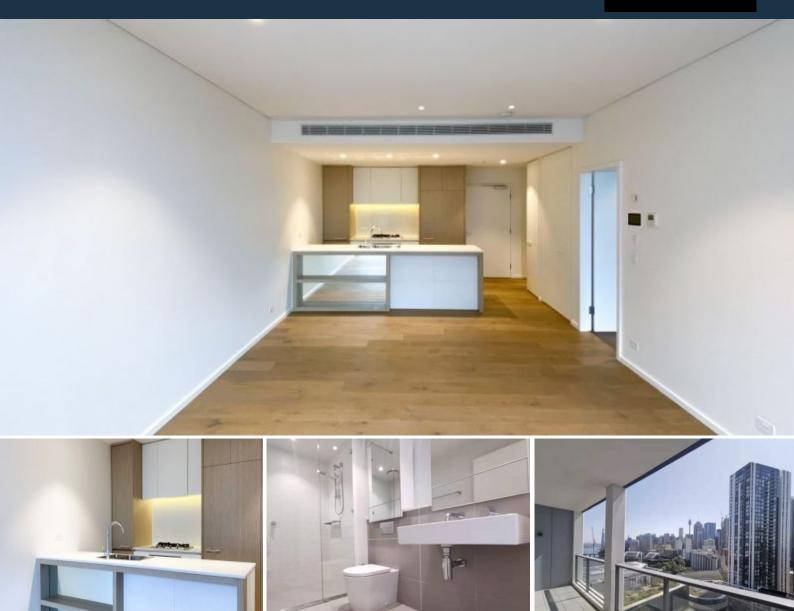

### Features include:

- ? Study area
- ? Large open plan living and dining area
- ? Modern kitchen with gas cooktop
- ? Immaculate modern bathroom

## \$1200 pw

Type : Apartment

Date Available: Monday, 20th February 2023

**Land** : 78 m2