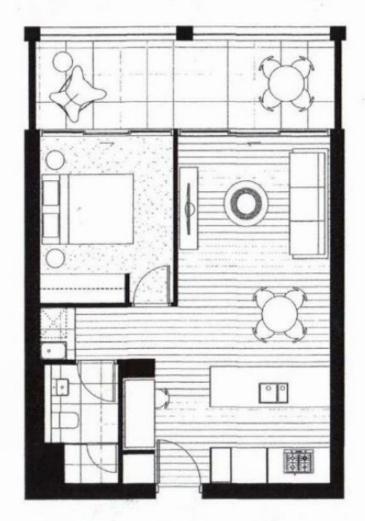

#### LAYOUT PLAN

| apartment type       | c                                                                                       |
|----------------------|-----------------------------------------------------------------------------------------|
| apartment no.        | 6C, 7C, 8C, 9C, 10C, 11C, 12C, 13C, 14C,<br>15C, 16C, 17C, 18C, 19C, 29C, 21C, 22C, 23C |
| bodrooms             | 1                                                                                       |
| apartment area       | 49 sqn                                                                                  |
| balcony area         | 13 sqm                                                                                  |
| total apartment area | 62 sam                                                                                  |