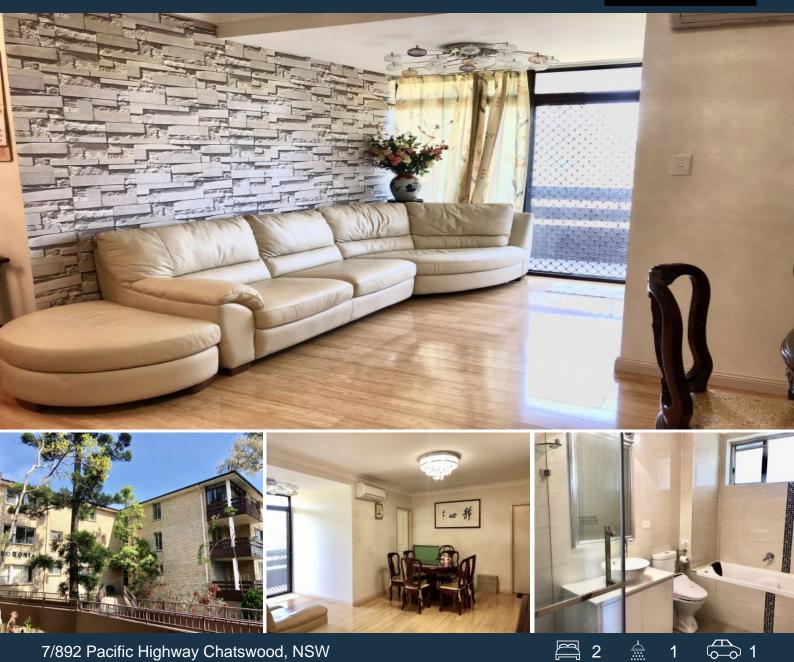

## Renovated Supreme size 2 Bed plus study Unit

2 Bed plus 1 study 1 bath 1 Lock up garage

Perfectly presented apartment with rare level access and spacious interiors.

Conveniently located only a short walk to Chatswood CBD precinct, Chatswood trains, world-class shopping center

- Spacious living and dining room with balcony to the side

- Both spacious bedrooms fitted with a Queen sized bed frame, bedside table and built in robes

- Renovated kitchen with stainless steel appliances including oven, 4 electric cooktop, ra