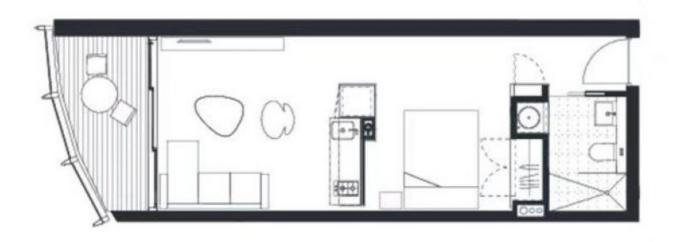

## STUDIO with parking - Ready to Move in!

\*NO FURNITURE\*

This studio makes the most of its position within the oft-admired apartment block, 'The Mark'. You're immersed in the inner city's coolest new precinct 'Central Park'.

- Great sized studio with built-in wardrobe
- Stylish open-plan kitchen with Smeg gas cooking and stone benches
- Bathroom with concealed laundry
- Ducted air conditioning, light timber floors
- Resort-style pool, spa, gym, rooftop BBQ areas
- Security building with 24 hr concierge and intercom
- Footsteps to Spice Alley, Chippendale Green, shops
- Included Washer and Fridge