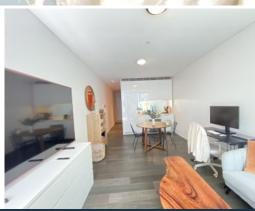

- Great sized studio with built-in wardrobe
- Stylish open-plan kitchen with Smeg gas cooking and stone benches
- Bathroom with concealed laundry
- Ducted air conditioning, light timber floors
- Resort-style pool, spa, gym, rooftop BBQ areas
- Security building with 24 hr concierge and intercom
- Footsteps to Spice Alley, Chippendale Green, shops
- Included Washer and Fridge