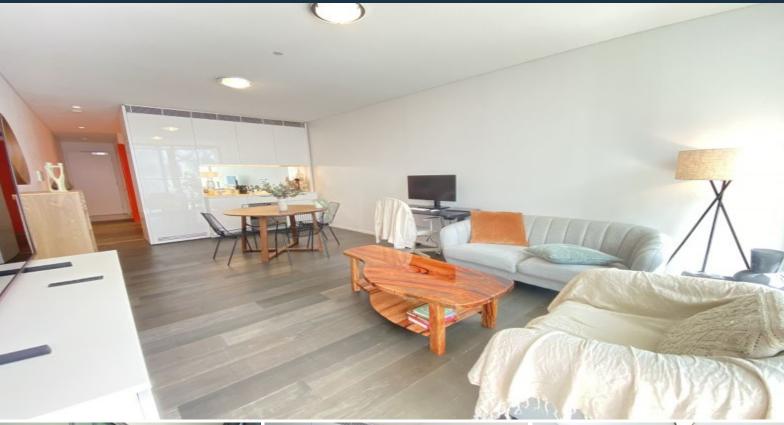

- Great sized studio with built-in wardrobe
- Stylish open-plan kitchen with Smeg gas cooking and stone benches
- Bathroom with concealed laundry
- Ducted air conditioning, light timber floors
- Resort-style pool, spa, gym, rooftop BBQ areas
- Security building with 24 hr concierge and intercom
- Footsteps to Spice Alley, Chippendale Green, shops
- Included Washer and Fridge