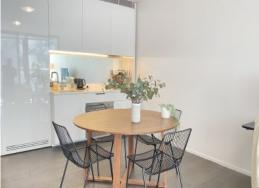

- Great sized studio with built-in wardrobe
- Stylish open-plan kitchen with Smeg gas cooking and stone benches
- Bathroom with concealed laundry
- Ducted air conditioning, light timber floors
- Resort-style pool, spa, gym, rooftop BBQ areas
- Security building with 24 hr concierge and intercom
- Footsteps to Spice Alley, Chippendale Green, shops
- Included Washer and Fridge