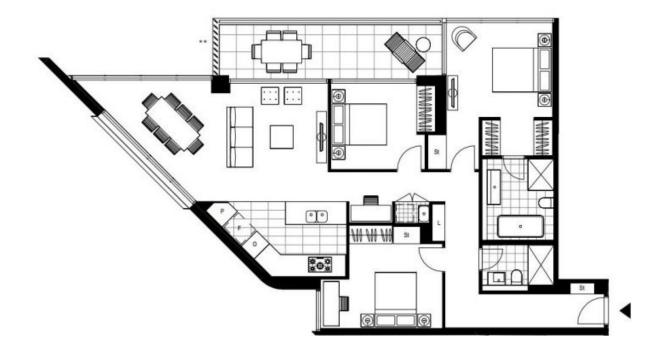

## Features:

Open gourmet kitchen with pantry cupboard, stone benchtop, well equipped with Miele cook appliances and dishwasher.

Living and dining room free flows into balcony.

Three bedrooms, masters with ensuite and built-in wardrobe in all rooms.

Well presented bathrooms with shower.

Internal laundry.

Intercom system and security car space.