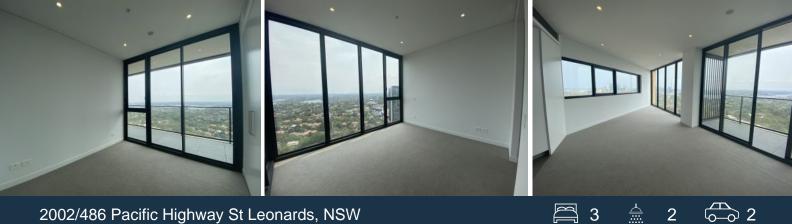

## 2002/486 Pacific Highway St Leonards, NSW

## 3 Bed Stunning Views - City Skylines and Harbour Bridge

Conveniently located few minutes stroll to St Leonards bus and train station and future metro station close proximity to Crows Nest. Array of choices on eateries, cafes, restaurants and shops in St Leonards and Crows Nest.

## Features:

Open gourmet kitchen with pantry cupboard, stone benchtop, well equipped with Miele cook appliances and dishwasher.

Living and dining room free flows into balcony.

Three bedrooms, masters with ensuite and built-in wardrobe in all rooms.