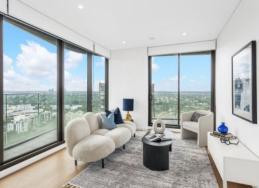

## Deposit taken \$1250 per week!

Spacious, Sunny and 'Landmark' St Leonards Sunny and Luxurious in desirable

This generously-sized two-bedroom apartment is situated on the 30th floor at a prime corner position that incorporates a North-facing aspect with open-plan living leading out onto a massive entertainer balcony, enjoying a spectacular sunrise and sunset view.

Home Features:

- North facing Open plan living and dining area with access to the balcony
- Wrap around balcony in perfect corner position overlooking beautiful district views of Sydney Heads and sea
- Luxury Miele brand kitchen appliances including built-in fridge