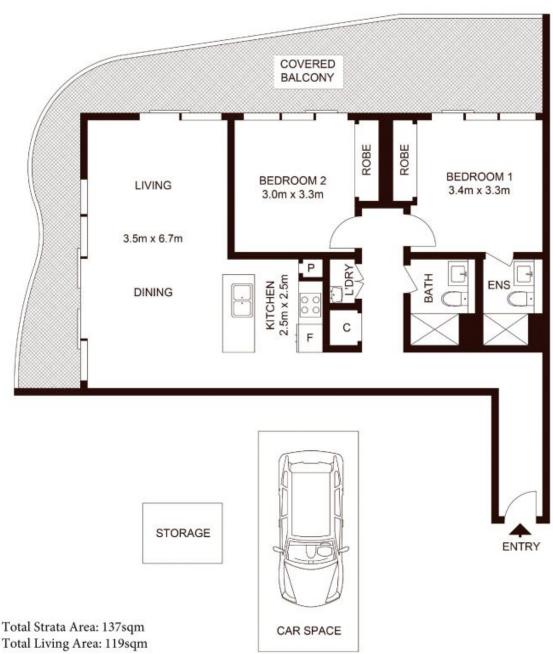

## Deposit taken \$1250 per week!

Spacious, Sunny and 'Landmark' St Leonards Sunny and Luxurious in desirable

This generously-sized two-bedroom apartment is situated on the 30th floor at a prime corner position that incorporates a North-facing aspect with open-plan living leading out onto a massive entertainer balcony, enjoying a spectacular sunrise and sunset view.

Home Features:

- North facing Open plan living and dining area with access to the balcony
- Wrap around balcony in perfect corner position overlooking beautiful district views of Sydney Heads and sea
- Luxury Miele brand kitchen appliances including built-in fridge

Enjoy close proximity to excellent public and private schools, retail and shopping ameniti

Type : Apartment

Date Available: Friday, 24th March 2023

: 137 m2 Building Size : 119 m2

Li Guo **Faye Dai** 0423 677 160 0420488278