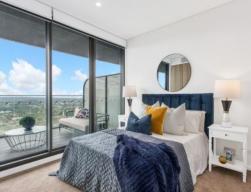

## Deposit taken \$1250 per week!

Spacious, Sunny and 'Landmark' St Leonards Sunny and Luxurious in desirable

This generously-sized two-bedroom apartment is situated on the 30th floor at a prime corner position that incorporates a North-facing aspect with open-plan living leading out onto a massive entertainer balcony, enjoying a spectacular sunrise and sunset view.

Home Features:

- North facing Open plan living and dining area with access to the balcony
- Wrap around balcony in perfect corner position overlooking beautiful district views of Sydney Heads and sea
- Luxury Miele brand kitchen appliances including built-in fridge