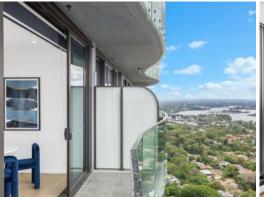

## Deposit taken \$1250 per week!

Spacious, Sunny and 'Landmark' St Leonards Sunny and Luxurious in desirable

This generously-sized two-bedroom apartment is situated on the 30th floor at a prime corner position that incorporates a North-facing aspect with open-plan living leading out onto a massive entertainer balcony, enjoying a spectacular sunrise and sunset view.

Home Features:

- North facing Open plan living and dining area with access to the balcony
- Wrap around balcony in perfect corner position overlooking beautiful district views of Sydney Heads and sea
- Luxury Miele brand kitchen appliances including built-in fridge