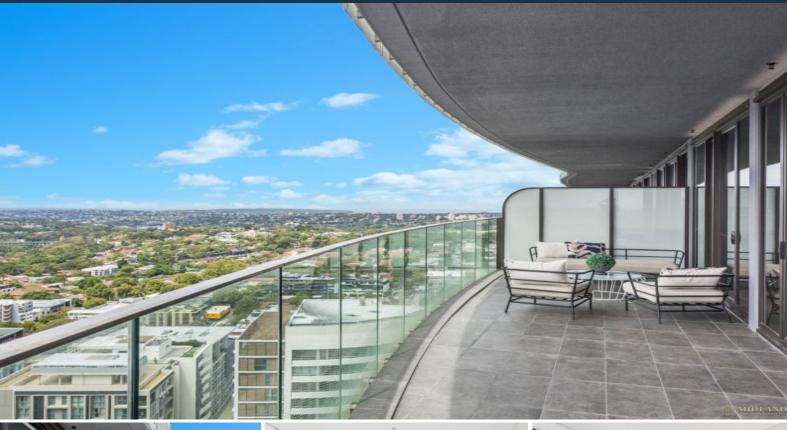

## Deposit taken \$1250 per week!

Spacious, Sunny and 'Landmark' St Leonards Sunny and Luxurious in desirable

This generously-sized two-bedroom apartment is situated on the 30th floor at a prime corner position that incorporates a North-facing aspect with open-plan living leading out onto a massive entertainer balcony, enjoying a spectacular sunrise and sunset view.

Home Features:

- North facing Open plan living and dining area with access to the balcony
- Wrap around balcony in perfect corner position overlooking beautiful district views of Sydney Heads and sea
- Luxury Miele brand kitchen appliances including built-in fridge