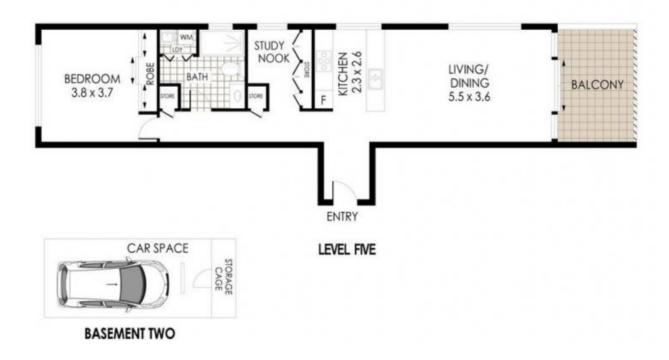

## Leased in 1st open by Jenny Chan pw

Impressive One Bed + Study Apartment

Defined by its outstanding proportions and sleek designer style, this 4th floor executive residence with windows on two sides, high ceilings and skylights, its well-configured floorplan is flooded with natural light. Clever design features add to its allure including multiple storage cupboards, a desirable open plan and full width balcony. Incredibly quiet and peaceful, positioned well away from the road it offers exceptional access to all amenities.

Type : Unit

Date Available: Friday, 10th February 2023

**Land** : 500 m2

- Generous and open plan living and dining, glass sliders
- Contemporary flooring, high ceilings, ducted a/c
- Gourmet stone gas kitchen with quality appliances
- Large and private home office/study room with space for a bed
- large bedroom with robes, master with an ensuite
- Master suite also enjoys its own substantial balcony
- Moments to Royal North Shore Hospital