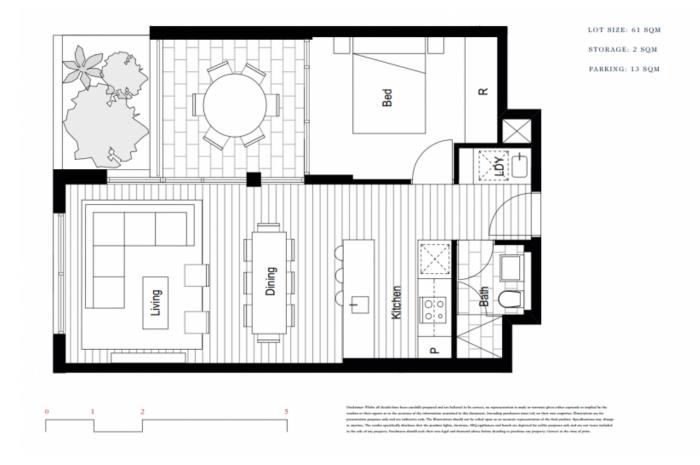

From this rare parkside location in a leafy, tree-lined street, you can enjoy all that Sydney has to offer. Storey Park, located across the road from The Grace.

Features include:

- Balcony perfect for entertaining
- Mirrored built-in wardrobes
- Premium oak floorboards
- Stainless steel Bosch kitchen appliances
- Ceaserstone kitchen benchtops
- Dishwasher