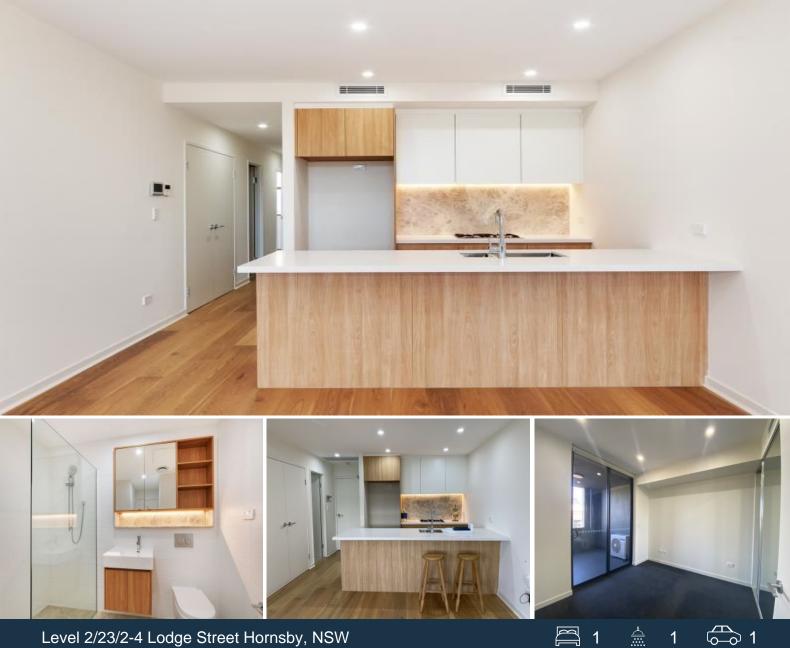

## Level 2/23/2-4 Lodge Street Hornsby, NSW

## Park View 1 Bedroom Apartment with Parking

Neatly tucked between the trees and immaculately landscaped gardens, The Grace is a unique opportunity to find delight in the serenity of suburbia while enjoying close proximity to the city.

From this rare parkside location in a leafy, tree-lined street, you can enjoy all that Sydney has to offer. Storey Park, located across the road from The Grace.

Features include:

- Balcony perfect for entertaining
- Mirrored built-in wardrobes
- Premium oak floorboards
- Stainless steel Bosch kitchen appliances
- Ceaserstone kitchen benchtops
- Dishwasher