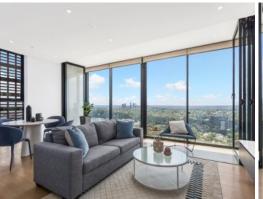

# Top Level North-facing views with space and ultra convenience

Impressively situated on top level 28, this is a well-proportioned, corner-positioned apartment that presents a great haven of space, light and incredible convenience.

Wrapping around the higher northwest corner of 'Air apartment', with walls of glass on two sides draw the eye out across the district to the ocean and across the mountains.