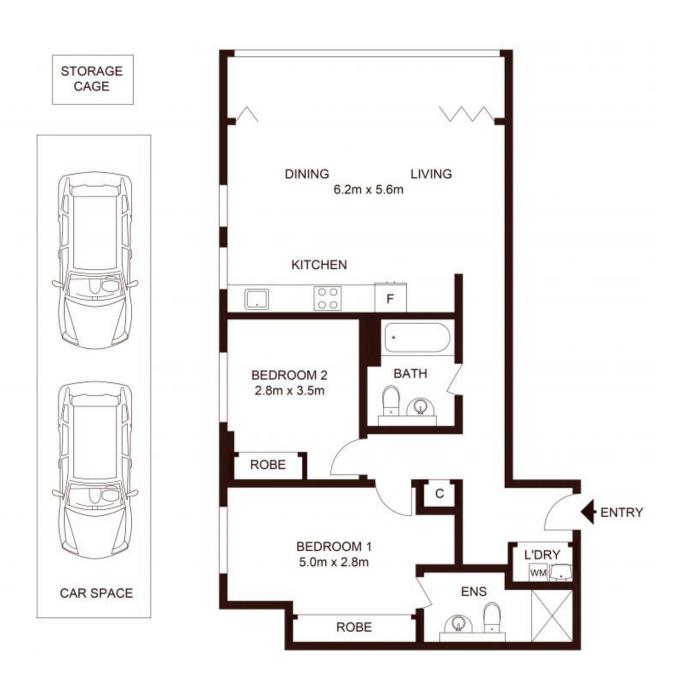

#### Apartment Features:

\* Security basement two-car space and lock-up storage cage on title

0404 135 763 0423 677 160

TOTAL LIVING AREA : 82m<sup>2</sup> TOTAL STRATA AREA : 112m<sup>2</sup>

# 2810/10 Atchison Street, ST LEONARDS