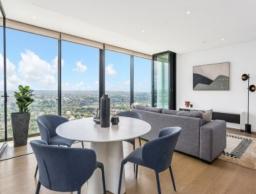

# Top Level North-facing views with space and ultra convenience

Impressively situated on top level 28, this is a well-proportioned, corner-positioned apartment that presents a great haven of space, light and incredible convenience.

Wrapping around the higher northwest corner of 'Air apartment', with walls of glass on two sides draw the eye out across the district to the ocean and across the mountains.