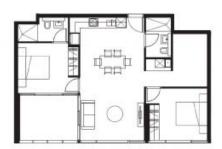

## Be the first to live in a Brand new apartment on top of Mall 88! Selection of 1,

Located in the heart of Lower North Shore is a BRAND NEW - LUXURY apartment only steps away from St Leonards train station.

we have a selection of 1,2,3 bedrooms brand new apartment for lease. boasts a practical floor plan and a desirable sunny corner position. Moments to St Leonards train station, and close by to some of Sydney's best healthcare, schools, shopping and dining destinations.

Features include:

- Smart key lock system
- Spacious open plan living and dining

\$1300

Type : Apartment

Land : 80 m2 Building Size : 100 m2

Jenny Chan Chan

0420488278