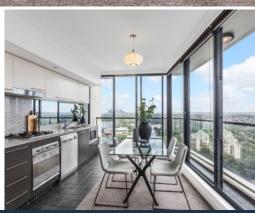

## LEASED!

Sky-high living with panoramic view & stunning Chatswood skyline vistas

Positioned sky high on the North-Eastern side of the renowned "Forum West" building, this beautifully presented sub-penthouse one bedroom apartment boasts an alluring open plan design with generous living space featuring soaring panoramic views, including the Chatswood skyline and out over the Heads. It is an indulgent way of life, enjoying an outstanding array of on-site amenities and a location brimming with lifestyle.

Located above St Leonards Station on the 23rd floor, discover the unmatched convenience of this enviable urban address footsteps from trains, buses, supermarkets, restaurants and cafes.

- Generous sized bedroom with built-ins