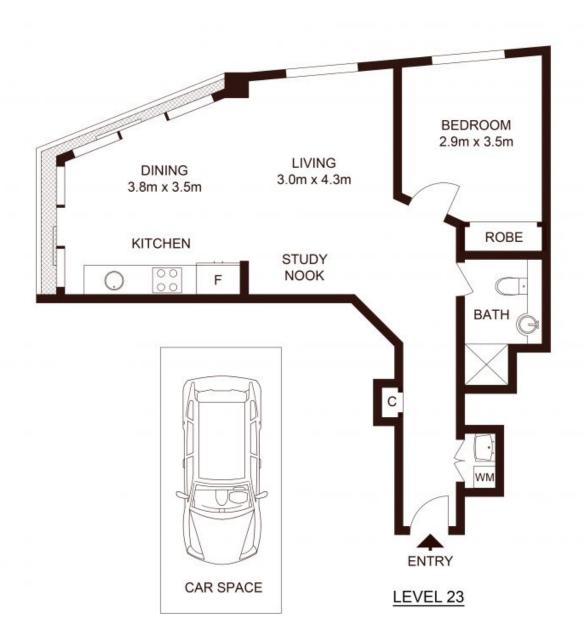

## 2305/3 Herbert Street St Leonards, NSW

## LEASED!

Sky-high living with panoramic view & stunning Chatswood skyline vistas

Positioned sky high on the North-Eastern side of the renowned "Forum West" building, this beautifully presented sub-penthouse one bedroom apartment boasts an alluring open plan design with generous living space featuring soaring panoramic views, including the Chatswood skyline and out over the Heads. It is an indulgent way of life, enjoying an outstanding array of on-site amenities and a location brimming with lifestyle.

Located above St Leonards Station on the 23rd floor, discover the unmatched convenience of this enviable urban address footsteps from trains, buses, supermarkets, restaurants and cafes.

- Generous sized bedroom with built-ins

Type : Apartment

. Apartment

Date Available : Saturday, 18th February 2023

Land : 70 m2 Building Size : 53 m2