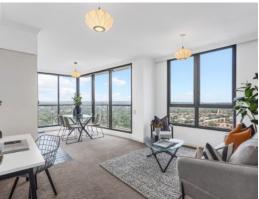

## LEASED!

Sky-high living with panoramic view & stunning Chatswood skyline vistas

Positioned sky high on the North-Eastern side of the renowned "Forum West" building, this beautifully presented sub-penthouse one bedroom apartment boasts an alluring open plan design with generous living space featuring soaring panoramic views, including the Chatswood skyline and out over the Heads. It is an indulgent way of life, enjoying an outstanding array of on-site amenities and a location brimming with lifestyle.

Located above St Leonards Station on the 23rd floor, discover the unmatched convenience of this enviable urban address footsteps from trains, buses, supermarkets, restaurants and cafes.

- Generous sized bedroom with built-ins