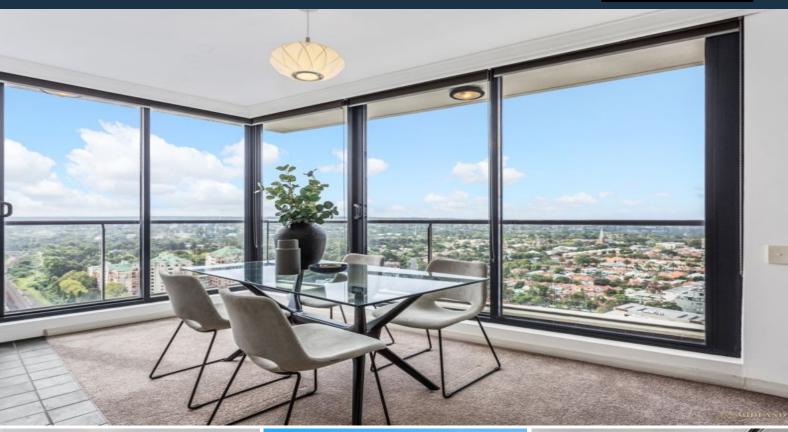

## LEASED!

Sky-high living with panoramic view & stunning Chatswood skyline vistas

Positioned sky high on the North-Eastern side of the renowned "Forum West" building, this beautifully presented sub-penthouse one bedroom apartment boasts an alluring open plan design with generous living space featuring soaring panoramic views, including the Chatswood skyline and out over the Heads. It is an indulgent way of life, enjoying an outstanding array of on-site amenities and a location brimming with lifestyle.

Located above St Leonards Station on the 23rd floor, discover the unmatched convenience of this enviable urban address footsteps from trains, buses, supermarkets, restaurants and cafes.

- Generous sized bedroom with built-ins