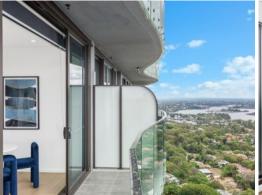

## \$1,750,000

Spacious, Sunny and Luxurious in desirable 'Landmark' St Leonards

This generously-sized two-bedroom apartment is situated on the 30th floor at a prime corner position that incorporates a North-facing aspect with open-plan living leading out onto a massive entertainer balcony, enjoying a spectacular sunrise and sunset view.

## Home Features:

- North facing Open plan living and dining area with access to the balcony
- Wrap around balcony in perfect corner position overlooking beautiful district views of Sydney Heads and sea
- Luxury Miele brand kitchen appliances including built-in fridge