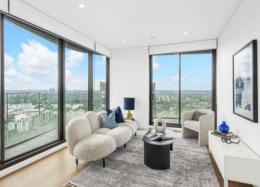

## \$1,750,000

Spacious, Sunny and Luxurious in desirable 'Landmark' St Leonards

This generously-sized two-bedroom apartment is situated on the 30th floor at a prime corner position that incorporates a North-facing aspect with open-plan living leading out onto a massive entertainer balcony, enjoying a spectacular sunrise and sunset view.

## Home Features:

- North facing Open plan living and dining area with access to the balcony
- Wrap around balcony in perfect corner position overlooking beautiful district views of Sydney Heads and sea
- Luxury Miele brand kitchen appliances including built-in fridge