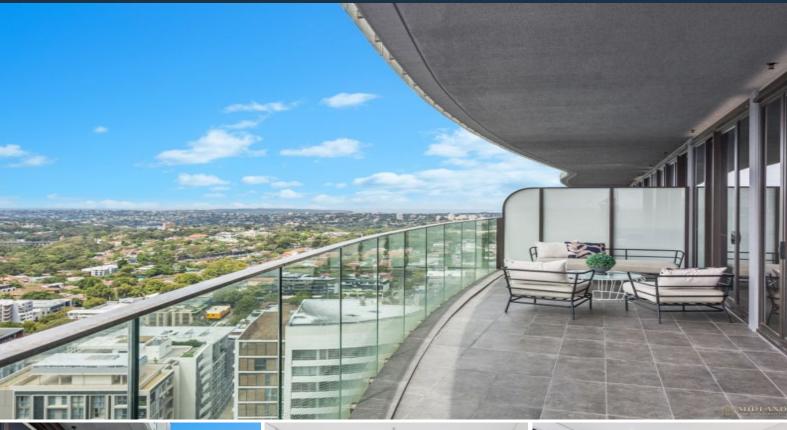

## \$1,750,000

Spacious, Sunny and Luxurious in desirable 'Landmark' St Leonards

This generously-sized two-bedroom apartment is situated on the 30th floor at a prime corner position that incorporates a North-facing aspect with open-plan living leading out onto a massive entertainer balcony, enjoying a spectacular sunrise and sunset view.

## Home Features:

- North facing Open plan living and dining area with access to the balcony
- Wrap around balcony in perfect corner position overlooking beautiful district views of Sydney Heads and sea
- Luxury Miele brand kitchen appliances including built-in fridge