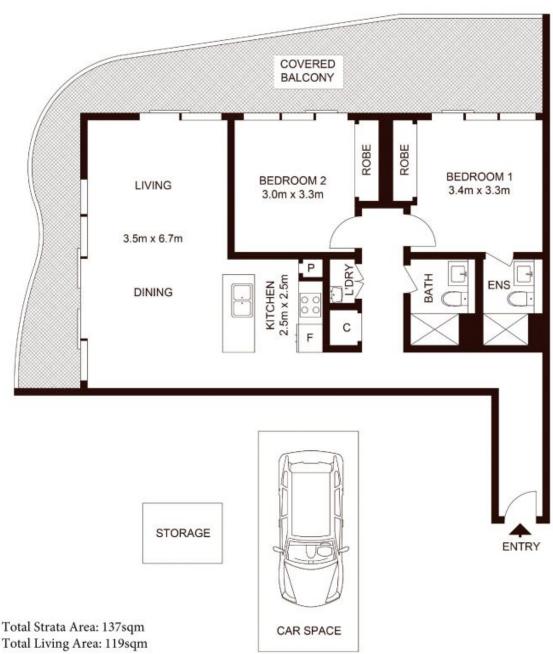

Type : Apartment

Sold Date : Thursday, 16th February 2023

Land : 137 m2 Building Size : 119 m2

Council Rates : \$359.00 p/q
Water Rates : \$160.18 p/q
Strata Rates : \$1,716.30 p/q

## Home Features:

- North facing Open plan living and dining area with access to the balcony
- Wrap around balcony in perfect corner position overlooking beautiful district views of Sydney Heads and sea
- Luxury Miele brand kitchen appliances including built-in fridge