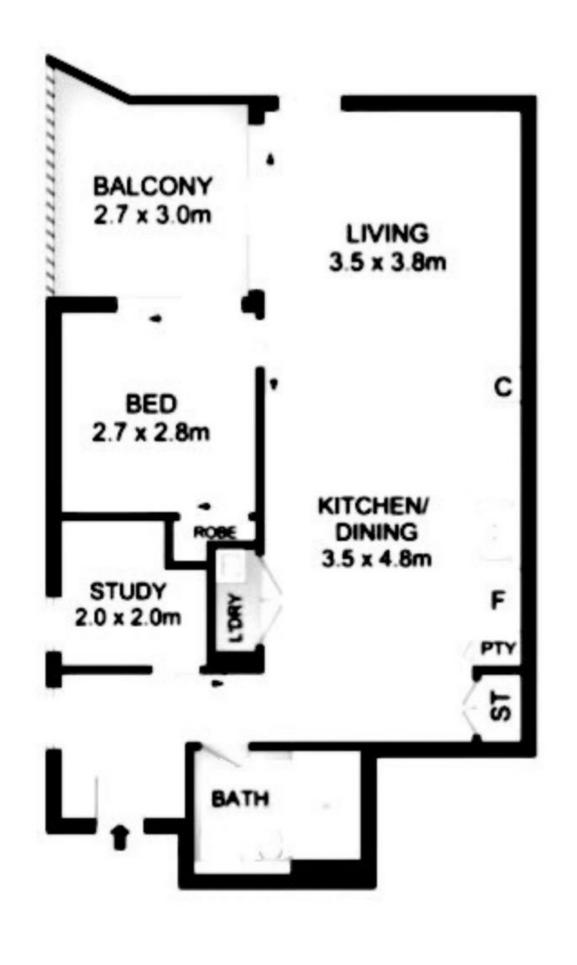

706/5 Network Place North Ryde, NSW

## \$600 pw

Life beyond your expectations - one bedroom

Type : Apartment

Live above expectations with the most valuable apartments. 1 train stop from Chatswood and 13km from Sydney CBD.

Date Available: Sunday, 28th May 2023

Shopping centre, restaurants, cafes and a gleaming array of integrated community facilities including cycleway, new roads, parklands and a vibrant plaza will encircle North Ryde station, right where you live.

- ? Designed by award-winning Bates Smart Architects
- ? Spacious, home style living with inner ?city convenience and amenities
- ? 24 hours security surveillance on site
- ? Car Share Service on site
- ? Approximately 15 minutes by car to Sydney's CBD
- ? Only 50 metres to North Ryde Station

**Tiffany Or** 

0455582288