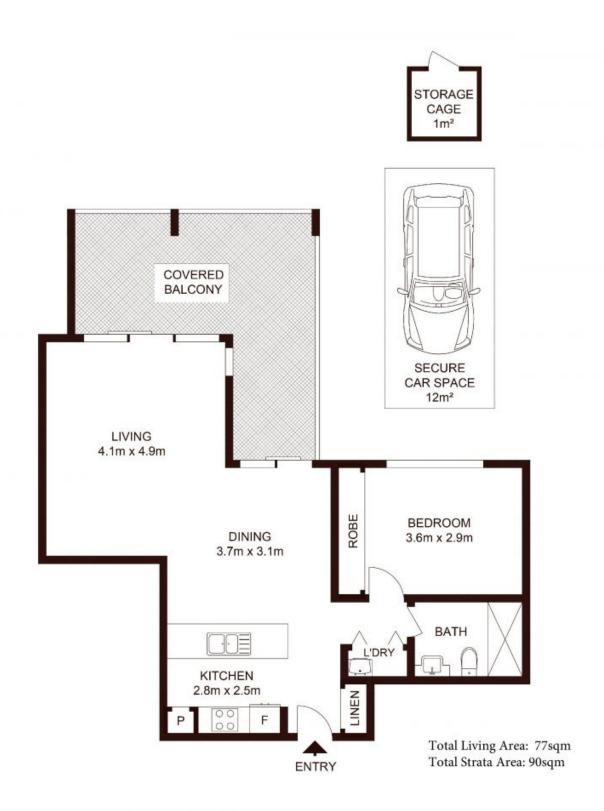

Home Features:

- Spacious open plan living zone and dedicated dining enclave

- Living flows to sheltered balcony perfect for a morning coffee

- Modern Caesarstone kitchen, gas cooking, quality appliances

- Generously sized bedroom with large built-ins

Type : Apartment

Sold Date : Thursday, 2nd March 2023

**Land** : 90 m2

Council Rates : \$359.00 p/q Water Rates : \$165.85 p/q Strata Rates : \$1,182.23 p/q