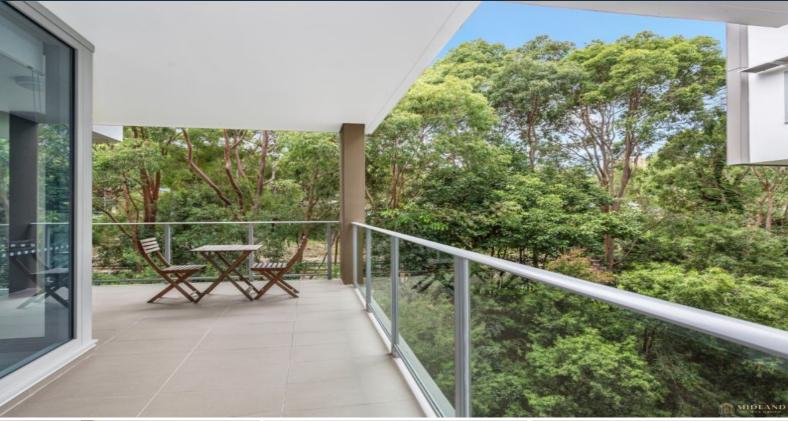

Home Features:

- Spacious open plan living zone and dedicated dining enclave

- Living flows to sheltered balcony perfect for a morning coffee

- Modern Caesarstone kitchen, gas cooking, quality appliances