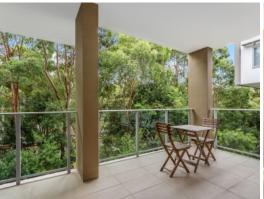

Home Features:

- Spacious open plan living zone and dedicated dining enclave

- Living flows to sheltered balcony perfect for a morning coffee

- Modern Caesarstone kitchen, gas cooking, quality appliances