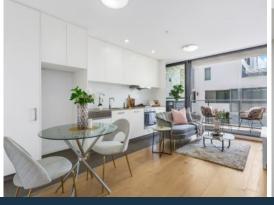

## Contact Agent

Exceptional sunny apartment with secure parking conveniently located

Enhanced by a northern aspect and contemporary finishes, this designer apartment provides a low maintenance and convenient lifestyle opportunity within 'The Orchid'. This apartment is finished to the highest standards, employing quality craftsmanship with modern finishes. Exceptionally spacious both inside and out, showcasing contemporary interiors designed for timeless appeal. It's set within the heart of St Leonards, close to transport and local shops.

Home Features:

- Beautifully maintained and secure complex with entrance foyer

- Sunlit interiors present versatile open living/dining space
- Chic fully tiled bathroom showcases contemporary fixtures

Type : Apartment