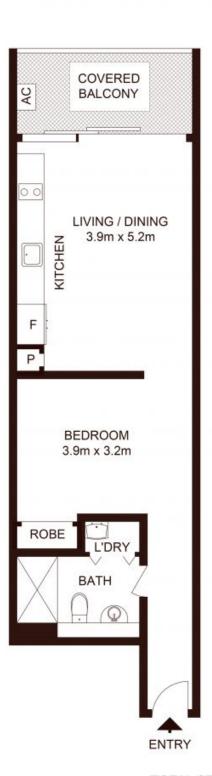

Home Features:

- Beautifully maintained and secure complex with entrance foyer

- Sunlit interiors present versatile open living/dining space
- Chic fully tiled bathroom showcases contemporary fixtures

Type : Apartment

**Sold Date** : Wednesday, 29th March 2023

Land : 66 m2 Building Size : 51 m2

Council Rates: \$291.00 p/q Water Rates : \$160.18 p/q Strata Rates : \$567.00 p/q

**Jeffrey Li Faye Dai** 0404 135 763 0423 677 160

TOTAL STRATA AREA: 66m2 TOTAL LIVING AREA: 51m2