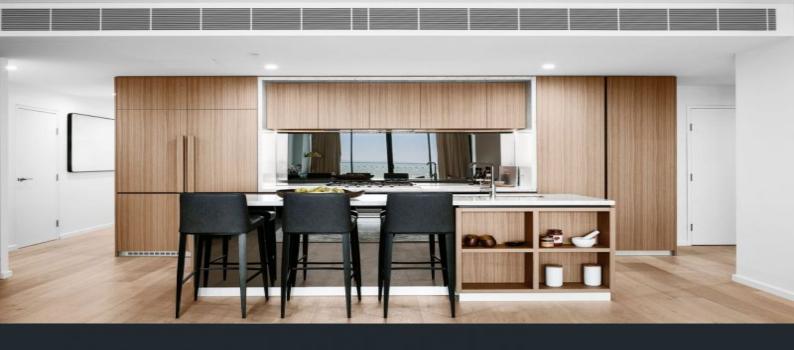

## spacious and functional 3bedroom

Luxurious residences with expansive entertaining spaces offering spectacular views stretching from Sydney Harbour across the North Shore to Middle Harbour.

Open floor plans and high-end finishes create a modern look. Floor-to-ceiling thermal glass windows, large balconies, and kitted-out kitchens with Miele appliances in spacious apartments with study/media areas.

Apartment Feature

Three good size bedrooms with wrap-around balcony around it Corner position apartment Timber floor and spacious storage through marble bathroom and kitchen bench All Meile appliances

? Virtual Golf Range with 3 tournament virtual systems, equipped with lounge setting and  $\ensuremath{\mathsf{b}}$ 