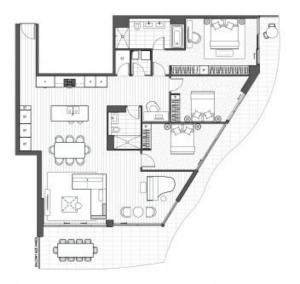

## spacious and functional 3bedroom

Luxurious residences with expansive entertaining spaces offering spectacular views stretching from Sydney Harbour across the North Shore to Middle Harbour.

Open floor plans and high-end finishes create a modern look. Floor-to-ceiling thermal glass windows, large balconies, and kitted-out kitchens with Miele appliances in spacious apartments with study/media areas.

Apartment Feature

Three good size bedrooms with wrap-around balcony around it Corner position apartment Timber floor and spacious storage through marble bathroom and kitchen bench All Meile appliances

? Virtual Golf Range with 3 tournament virtual systems, equipped with lounge setting and  $\ensuremath{\mathsf{b}}$ 