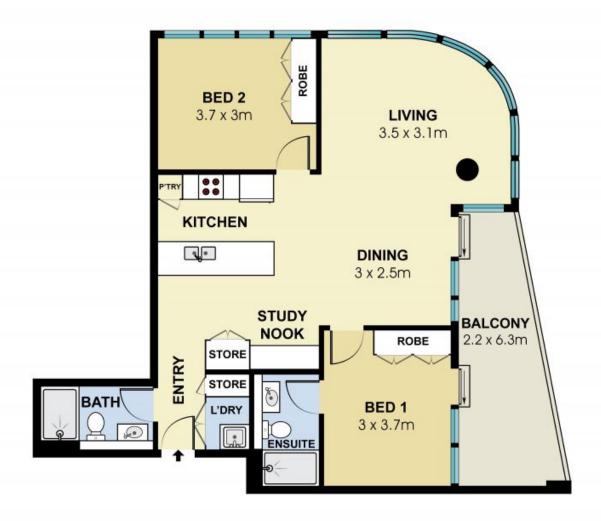

## 2501/1 Marshall Avenue St Leonards, NSW

2

2

## Unique corner apartment with Harbour Bridge views

Situated on the Northeast and Southeast corner position, this 25th-floor apartment is located in the sought-after Embassy Tower. This immaculate residence of quality has been built to perfection. Built by reputable builder Hutchison, this apartment enjoys unparalleled views, it takes in the Harbour Bridge, Anzac Bridge and city skyline in one magical sweep.

Clever enhancements add to its beauty and liveability, including kitchen upgrades, custom built-in cabinetry and a combination of light and dark colour schemes.

Home Features:

## \$1,858,000

Type : Apartment

**Sold Date** : Tuesday, 14th February 2023

Land : 108 m2 Building Size : 108 m2

Council Rates : \$359.00 p/q
Water Rates : \$160.18 p/q
Strata Rates : \$1,646.04 p/q

Jeffrey Li