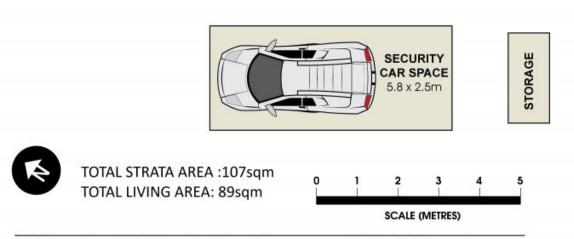

## \$1,858,000

Type : Apartment

**Sold Date** : Tuesday, 14th February 2023

Land : 108 m2 Building Size : 108 m2

Council Rates : \$359.00 p/q
Water Rates : \$160.18 p/q
Strata Rates : \$1,646.04 p/q

Jeffrey Li