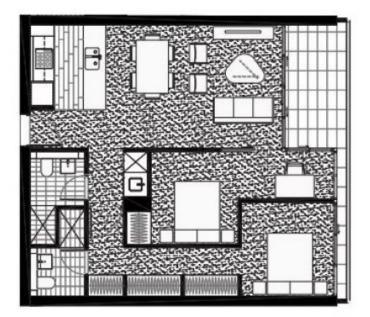

## Features include:

- Generously Sized 2 Bedroom apartment with built-in wardrobes