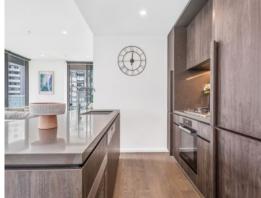

## **Apartment Features:**

- \* Open plan living and dining area with access to the balcony
- \* Two spacious north-facing bedrooms with access to the wraparound balcony
- \* Concierge service, secure lift access to parking & storage
- \* Open-plan living and dining area with a generous ceiling height
- \* Modern island kitchen with stone benchtop and built-in Miele appliances
- \* Internal laundry with dryer included
- \* Supermarket, shops, and offices are next door to the complex; comfortably enjoy daily li