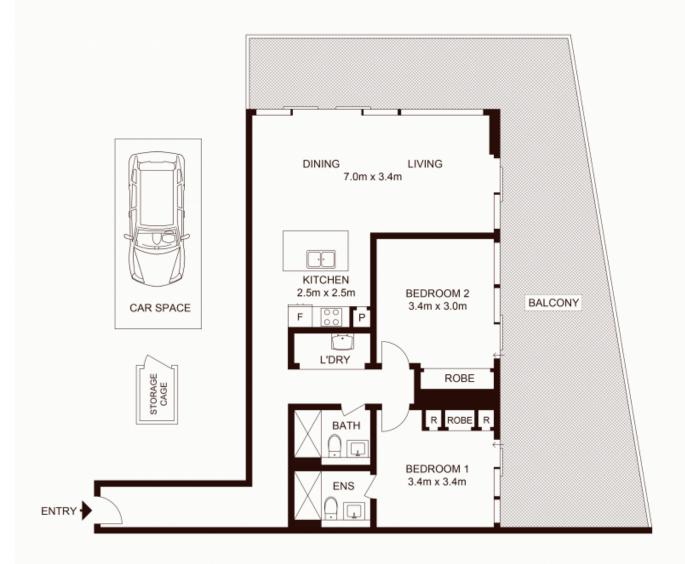

## **Apartment Features:**

- \* Open plan living and dining area with access to the balcony
- \* Two spacious north-facing bedrooms with access to the wraparound balcony
- \* Concierge service, secure lift access to parking & storage
- \* Open-plan living and dining area with a generous ceiling height
- \* Modern island kitchen with stone benchtop and built-in Miele appliances
- \* Internal laundry with dryer included
- \* Supermarket, shops, and offices are next door to the complex; comfortably enjoy daily li

## deposit taken!

Type : Apartment

Date Available: Wednesday, 18th January 2023

: 144 m2 Building Size : 129 m2

**Faye Dai Tiffany Or** 0423 677 160

0455582288

TOTAL STRATA AREA: 144m<sup>2</sup>
TOTAL LIVING AREA: 129m<sup>2</sup>