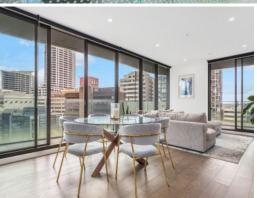

## deposit taken! No more inspection! North east facing Sleek contemporary living i

This generously-sized two-bedroom apartment is situated on the 8th floor at a prime corner position that incorporates a North-facing aspect with open-plan living leading out onto a massive entertainer balcony.

## **Apartment Features:**

- \* Open plan living and dining area with access to the balcony
- \* Two spacious north-facing bedrooms with access to the wraparound balcony
- \* Concierge service, secure lift access to parking & storage
- \* Open-plan living and dining area with a generous ceiling height
- \* Modern island kitchen with stone benchtop and built-in Miele appliances
- \* Internal laundry with dryer included
- \* Supermarket, shops, and offices are next door to the complex; comfortably enjoy daily li