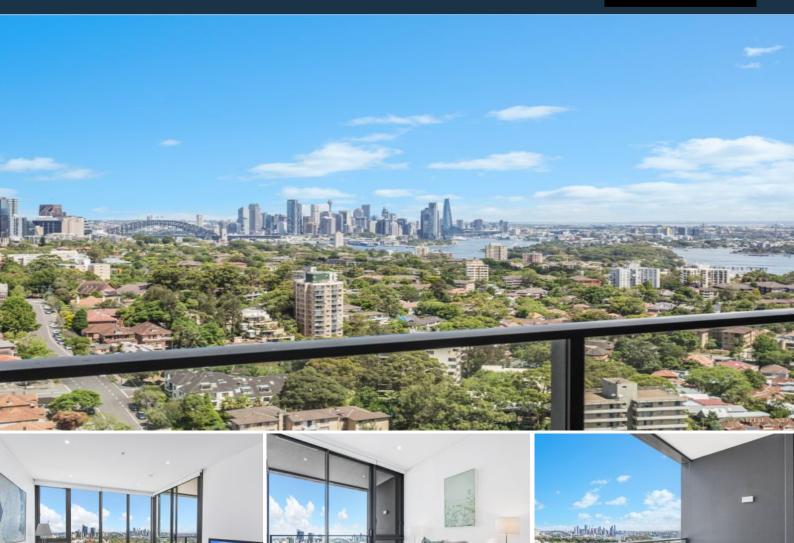

# Harbour Bridge views and resort-style living in a luxury building - Built by Mir

With sweeping city views that claim the Harbour Bridge as its centerpiece, this apartment promises a lifestyle of sophistication in the resort-style 'St Leonards Square' building. Pure indulgence is on offer with floor-to-ceiling windows, a versatile floorplan, and sweeping views of Sydney Harbour and its surroundings.

#### Home Features:

- Floor-to-ceiling glass windows with dazzling day/night views
- Two storage cages one in the car park basement and another one conveniently located on level 20 residential level
- Modern island kitchen with stone benchtop and built-in Miele appliances