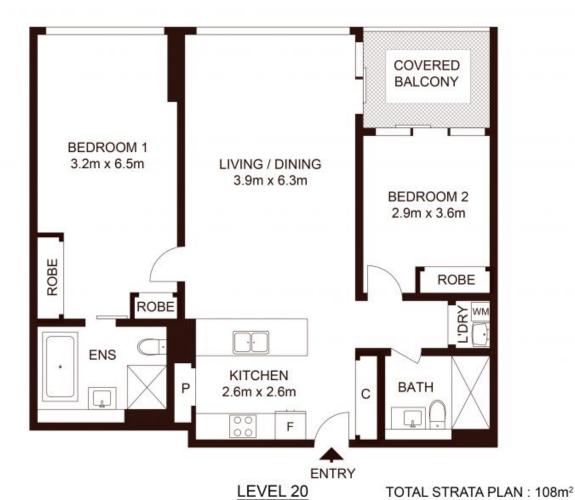

### **Jeffrey Li**

0404 135 763

TOTAL LIVING AREA: 90m<sup>2</sup>

2003/472 Pacific Highway, ST LEONARDS