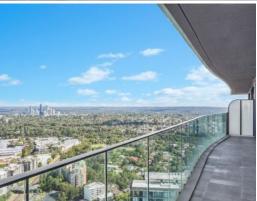

## ?Simply Stunning? Absolute sky High Sub-Pent Apartment offers huge One Level Liv

Positioned sky high on level 56, this sub-penthouse three bedroom residence commands showstopping views stretching from the Sydney harbour bridge all the way to the blue mountains. This residence offers house-like proportions with a total area over 200sqm. Experience an elevated way of life amidst unrivalled elegance. This spacious apartment is ideal for entertaining, exquisitely appointed, and artfully angled to capitalise on the sensational views.

## Home Features:

- \* Enormous space of living and entertaining -200sqm
- $^{\ast}$  One of the only four levels in the South-west corner of this complex with 270c views
- \* Miele induction cooktop, 90cm oven, integrated fridge and dishwasher