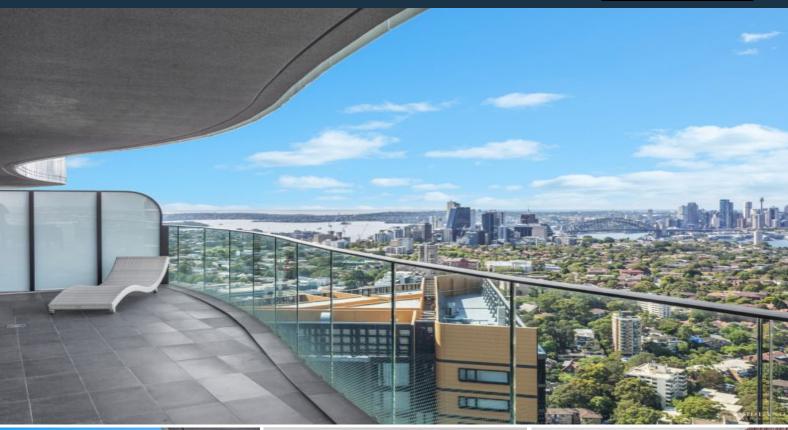

## ?Simply Stunning? Absolute sky High Sub-Pent Apartment offers huge One Level Liv

Positioned sky high on level 56, this sub-penthouse three bedroom residence commands showstopping views stretching from the Sydney harbour bridge all the way to the blue mountains. This residence offers house-like proportions with a total area over 200sqm. Experience an elevated way of life amidst unrivalled elegance. This spacious apartment is ideal for entertaining, exquisitely appointed, and artfully angled to capitalise on the sensational views.

## Home Features:

- \* Enormous space of living and entertaining -200sqm
- $^{\ast}$  One of the only four levels in the South-west corner of this complex with 270c views
- \* Miele induction cooktop, 90cm oven, integrated fridge and dishwasher