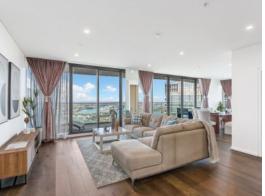

## ?Simply Stunning? Absolute sky High Sub-Pent Apartment offers huge One Level Liv

Positioned sky high on level 56, this sub-penthouse three bedroom residence commands showstopping views stretching from the Sydney harbour bridge all the way to the blue mountains. This residence offers house-like proportions with a total area over 200sqm. Experience an elevated way of life amidst unrivalled elegance. This spacious apartment is ideal for entertaining, exquisitely appointed, and artfully angled to capitalise on the sensational views.

## Home Features:

- \* Enormous space of living and entertaining -200sqm
- $^{\ast}$  One of the only four levels in the South-west corner of this complex with 270c views
- \* Miele induction cooktop, 90cm oven, integrated fridge and dishwasher