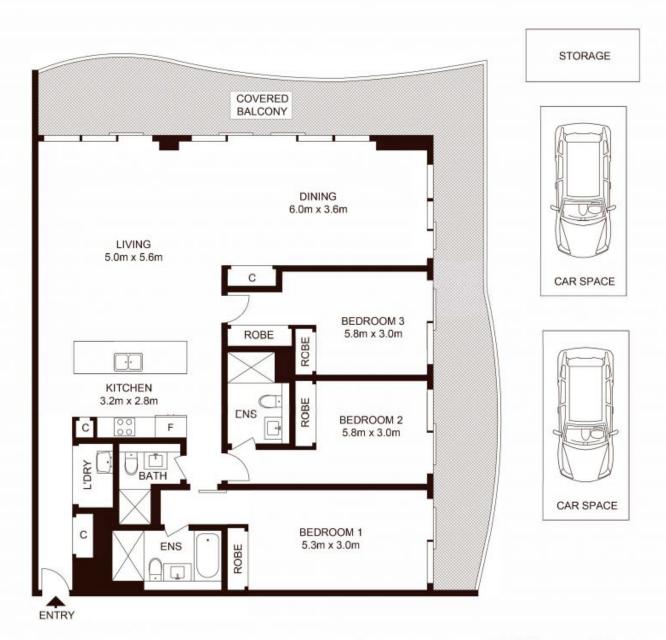

## ?Simply Stunning? Absolute sky High Sub-Pent Apartment offers huge One Level Liv

Positioned sky high on level 56, this sub-penthouse three bedroom residence commands showstopping views stretching from the Sydney harbour bridge all the way to the blue mountains. This residence offers house-like proportions with a total area over 200sqm. Experience an elevated way of life amidst unrivalled elegance. This spacious apartment is ideal for entertaining, exquisitely appointed, and artfully angled to capitalise on the sensational views.

## Home Features:

- \* Enormous space of living and entertaining -200sqm
- $^{\ast}$  One of the only four levels in the South-west corner of this complex with 270c views
- \* Miele induction cooktop, 90cm oven, integrated fridge and dishwasher

**Jeffrey Li Faye Dai** 0404 135 763 0423 677 160

Total living area: 200 sqm Total strata area: 235 sqm