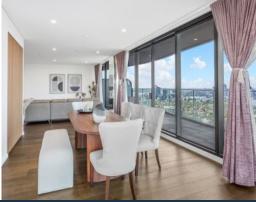

## ?Simply Stunning? Absolute sky High Sub-Pent Apartment offers huge One Level Liv

Positioned sky high on level 56, this sub-penthouse three bedroom residence commands showstopping views stretching from the Sydney harbour bridge all the way to the blue mountains. This residence offers house-like proportions with a total area over 200sqm. Experience an elevated way of life amidst unrivalled elegance. This spacious apartment is ideal for entertaining, exquisitely appointed, and artfully angled to capitalise on the sensational views.

## Home Features:

- \* Enormous space of living and entertaining -200sqm
- $^{\ast}$  One of the only four levels in the South-west corner of this complex with 270c views
- \* Miele induction cooktop, 90cm oven, integrated fridge and dishwasher