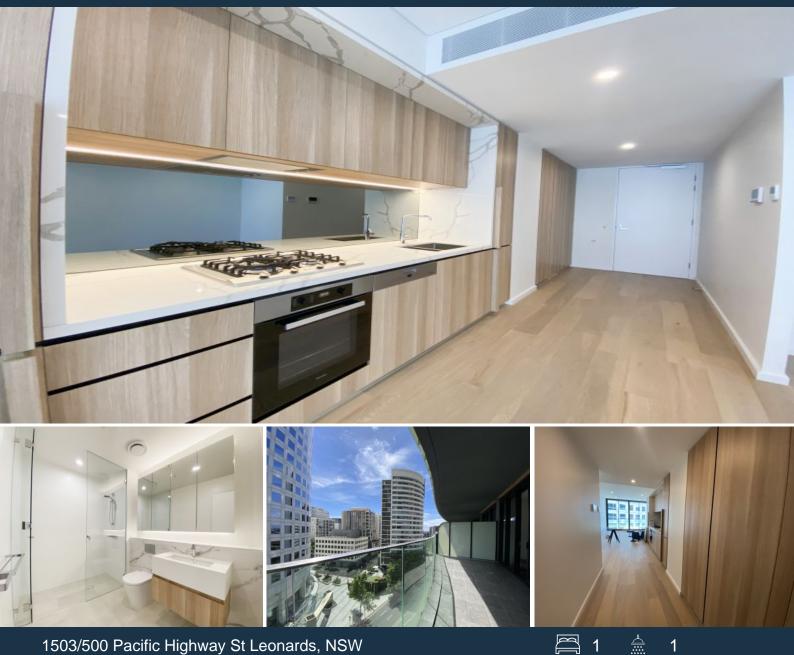

## 1503/500 Pacific Highway St Leonards, NSW

## 1 Bed Luxury Apartment in prestige Landmark

The Landmark St Leonards will be located at 500 Pacific Highway and will become the tallest tower in the revitalised St Leonards. The suburb of St Leonards is evolving from an inner-city commercial hub to a mixed-use, cosmopolitan epicentre.

- 1 bed | 1 bath |
- Luxuriously appointed and finished to the highest standards
- integrated Miele gas appliances
- Well-sized bedrooms with BIR