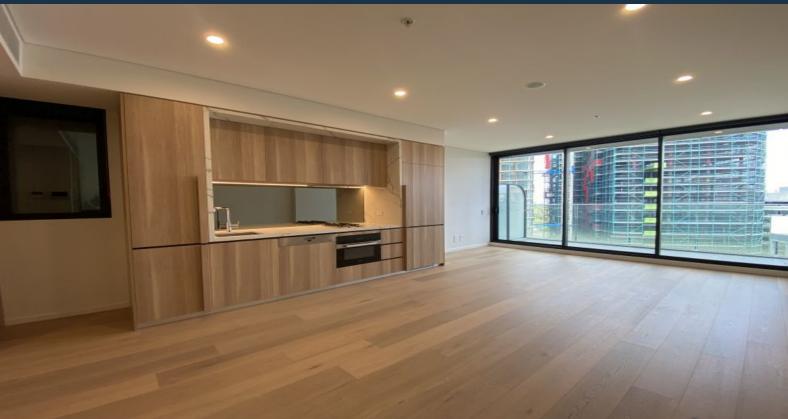

1013/500 Pacific Highway St Leonards, NSW

## EXPERIENCE THE LUXURY LANDMARK STUDIO FULLY FURNISHED

This studio apartment offers a first-class luxury apartment lifestyle in a bustling suburb. Within walking distance to St Leonards station and the upcoming Crows Nest Metro, also on offer are resort style facilities including a residents dining room, pool, private spa, sauna, gym, yoga room, children's play room, virtual golf lounge, business lounge, library, piano room and cinema room.