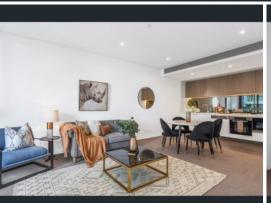

This 2-Bedroom Apartment features:

- Well-appointed bedrooms with built-in wardrobes
- -view looking into beautiful landscape and courtyard
- Open-plan living and dining area with a generous ceiling height
- Modern kitchen with and Miele appliances
- Luxurious bathrooms with plenty of storage, bath in the ensuite
- Internal laundry with dryer included