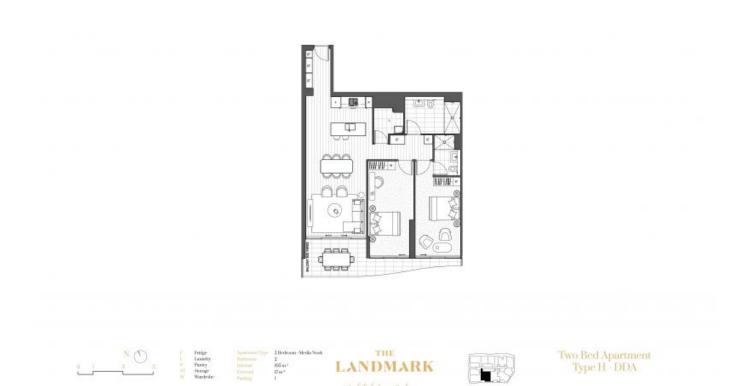

### **EXPERIENCE THE LANDMARK - huge Master &** 2nd

This is a 105sq internal area two bedroom and if you are looking for a big master bedroom in this building this is it- fully furnished

A new Lifestyle, over 1,000m2 of amenities designed to enhance your living.

### Deposit taken!!

Туре : Apartment Date Available : Saturday, 28th January 2023 Building Size : 105 m2

**Tiffany Or** 0455582288