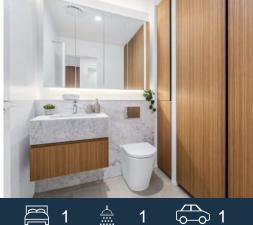

## Home Features:

- Open plan living and dining area with access to the balcony
- upgraded Herringbone timber floor throughout the apartment
- Upgraded marble kitchen bench including splashback
- -upgraded smart lock access