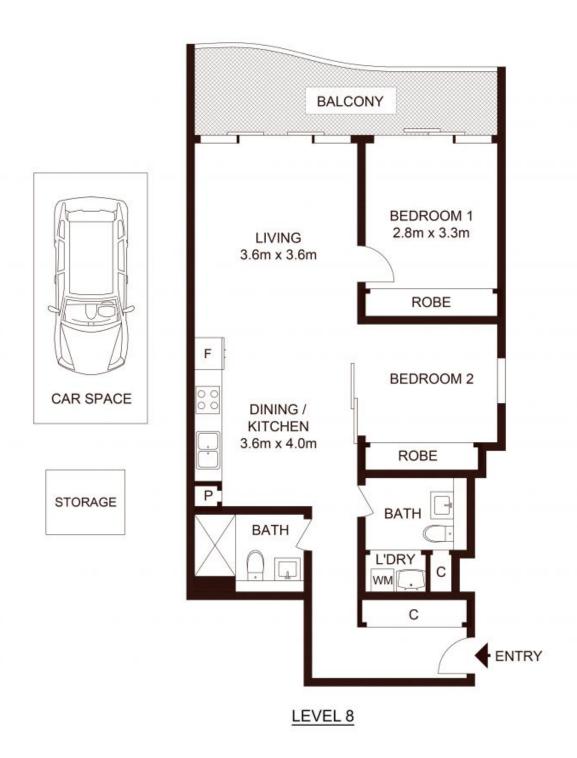

## 809/500 Pacific Highway St Leonards, NSW

## one bed plus extra study bedroom. Luxury Apartment in Prestige Landmark - with

This near new apartment provides a unique living experience and is just footsteps from St Leonards Plaza and the new Crows Nest Metro. Set on level eight of the luxury 'Landmark' development, this home is flooded with natural light. It is a delightful entertainers' retreat or a place to relax in the sunshine.

## Home Features:

- Open plan living and dining area with access to the balcony
- upgraded Herringbone timber floor throughout the apartment
- Upgraded marble kitchen bench including splashback
- -upgraded smart lock access

## \$900 Per Week DEPOSIT TAKEN!

Type : Apartment

Date Available: Tuesday, 24th January 2023

Land : 94 m2
Building Size : 94 m2
Bond : \$3,600.00

**Jeffrey Li Faye Dai** 0404 135 763 0423 677 160

TOTAL LIVING AREA: 78m<sup>2</sup> TOTAL STRATA AREA: 94m<sup>2</sup>