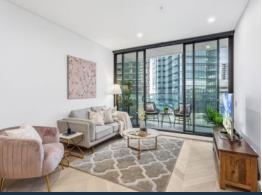

## Home Features:

- Open plan living and dining area with access to the balcony
- upgraded Herringbone timber floor throughout the apartment
- Upgraded marble kitchen bench including splashback
- -upgraded smart lock access