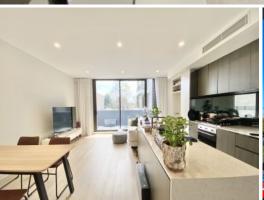

# Deposit taken!!! Two bed with car park in ultra-convenient Chatswood

Do not include furniture\*

this 2 bedroom apartment, is situated in a prized location on the lower north shore, while also encompassing stylish designs and contributing to a vibrant feel in its surrounding area.

#### Features Include:

- \* Spacious bedroom with built-in wardrobes
- \* Gas Kitchen with stone benchtops and dishwasher
- \* Security building, Lift, Internal laundry with dryer
- \* Rear-facing entertainers balcony with good sunlight
- \* Undercover security car space + storage cage