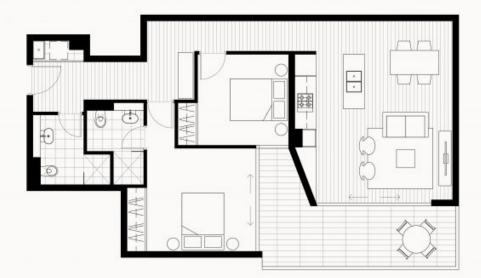

## 201/544 Pacific Highway Chatswood, NSW

# Deposit taken!!! Two bed with car park in ultra-convenient Chatswood

Do not include furniture\*

this 2 bedroom apartment, is situated in a prized location on the lower north shore, while also encompassing stylish designs and contributing to a vibrant feel in its surrounding area.

#### Features Include:

- \* Spacious bedroom with built-in wardrobes
- \* Gas Kitchen with stone benchtops and dishwasher
- \* Security building, Lift, Internal laundry with dryer
- \* Rear-facing entertainers balcony with good sunlight
- \* Undercover security car space + storage cage