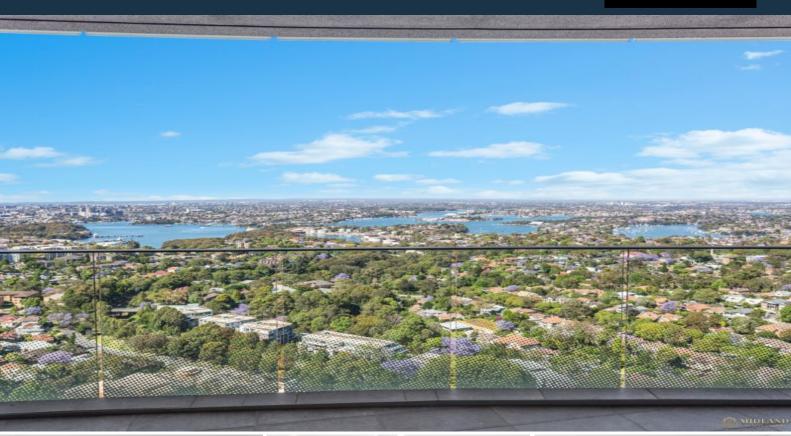

## Harbour view delight + 100sq living area

This well-designed apartment, within the prestige Landmark complex, comes with a large internal area, an entertainer's terrace flowing on from the lounge, two split bedrooms on either side and is situated on high level 32.

#### Apartment Features:

- \* Two bedrooms with a massive living area and bedrooms
- \* Enjoys direct view over Barangaroo, Darling Harbour and Anzac bridge on one side and stunning district view over the mountains on the other
- \* Spacious living and dining with a separate bedroom on either side
- \* All bedrooms plus living room connecting to large entertainers' balcony
- \* Gas cooking kitchen, island benchtop & Miele appliances
- \* Bedrooms with built-in robes & master with ensuite