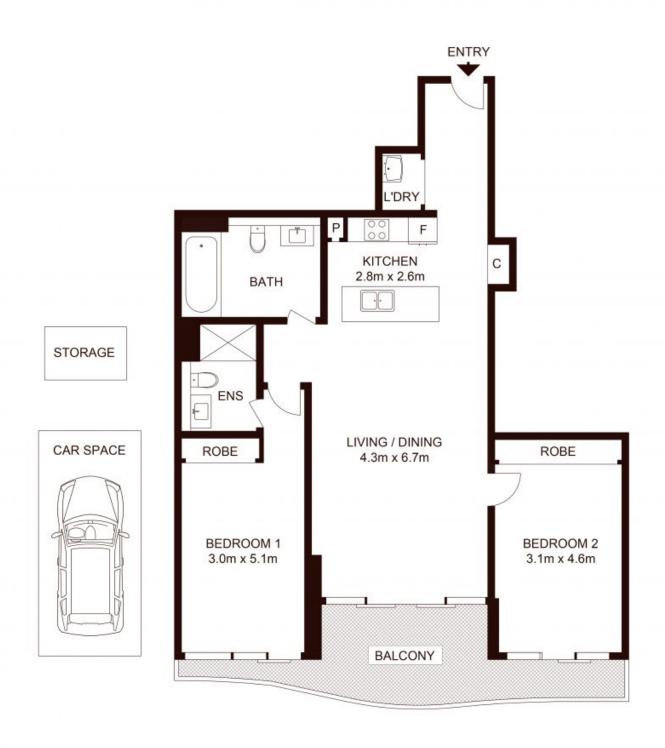

## Harbour view delight + 100sq living area

This well-designed apartment, within the prestige Landmark complex, comes with a large internal area, an entertainer's terrace flowing on from the lounge, two split bedrooms on either side and is situated on high level 32.

#### Apartment Features:

- \* Two bedrooms with a massive living area and bedrooms
- \* Enjoys direct view over Barangaroo, Darling Harbour and Anzac bridge on one side and stunning district view over the mountains on the other
- \* Spacious living and dining with a separate bedroom on either side
- \* All bedrooms plus living room connecting to large entertainers' balcony
- \* Gas cooking kitchen, island benchtop & Miele appliances
- \* Bedrooms with built-in robes & master with ensuite

## \$2,000,000

Type : Apartment

Sold Date : Monday, 22nd May 2023

Land : 112 m2 Building Size : 112 m2

Council Rates : \$352.00 p/q Water Rates : \$156.00 p/q Strata Rates : \$2,421.55 p/q

#### **Jeffrey Li**

0404 135 763

TOTAL STRATA PLAN: 130m<sup>2</sup> TOTAL LIVING AREA: 115m<sup>2</sup>