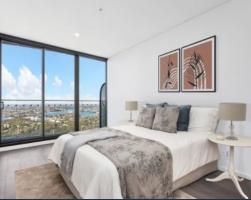

#### Apartment Features:

- \* Two bedrooms with a massive living area and bedrooms
- \* Enjoys direct view over Barangaroo, Darling Harbour and Anzac bridge on one side and stunning district view over the mountains on the other
- \* Spacious living and dining with a separate bedroom on either side
- \* All bedrooms plus living room connecting to large entertainers' balcony
- \* Gas cooking kitchen, island benchtop & Miele appliances
- \* Bedrooms with built-in robes & master with ensuite