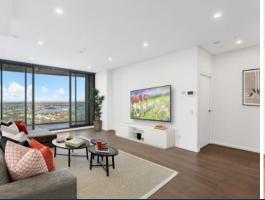

## Harbour view delight + 100sq living area

This well-designed apartment, within the prestige Landmark complex, comes with a large internal area, an entertainer's terrace flowing on from the lounge, two split bedrooms on either side and is situated on high level 32.

#### Apartment Features:

- \* Two bedrooms with a massive living area and bedrooms
- \* Enjoys direct view over Barangaroo, Darling Harbour and Anzac bridge on one side and stunning district view over the mountains on the other
- \* Spacious living and dining with a separate bedroom on either side
- \* All bedrooms plus living room connecting to large entertainers' balcony
- \* Gas cooking kitchen, island benchtop & Miele appliances
- \* Bedrooms with built-in robes & master with ensuite