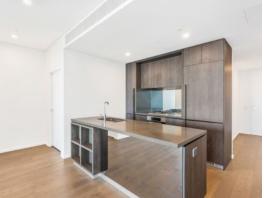

#### Apartment Features:

- \* Two bedrooms with a massive living area and bedrooms
- \* Enjoys direct view over Barangaroo, Darling Harbour and Anzac bridge on one side and stunning district view over the mountains on the other
- \* Spacious living and dining with a separate bedroom on either side
- \* All bedrooms plus living room connecting to large entertainers' balcony
- \* Gas cooking kitchen, island benchtop & Miele appliances
- \* Bedrooms with built-in robes & master with ensuite