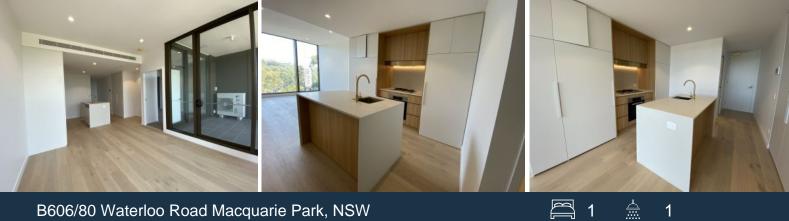

## B606/80 Waterloo Road Macquarie Park, NSW

## Features:

- Spacious apartments with beautiful natural light
- Open plan gas kitchen with stainless steel appliances.
- Built-in wardrobe.
- Modern bathroom with floor-to-ceiling tiles.
- Internal laundry and ducted air conditioning.
- Minutes by foot to Macquarie University train station, buses station, university and local shops.