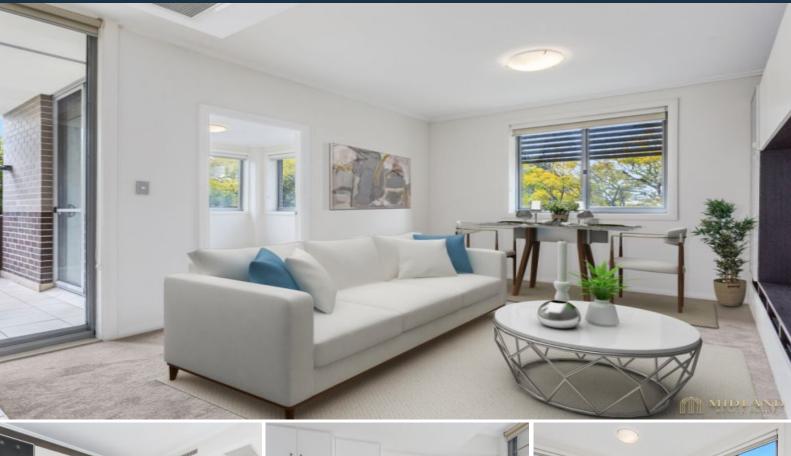

## Boutique north-facing apartment with superb convenience

This full brick security apartment enjoys a spacious layout with lounge and balcony basking in the sunny north aspect. Exceptional convenience in the vivacious centre of Gordon, where a short stroll takes you to the rail and buses, eateries, boutiques, and Gordon Centre shopping.

Home Features:

? Brilliantly located in the center of Gordon offering paramount convenience

? Sunny north aspect with leafy outlook