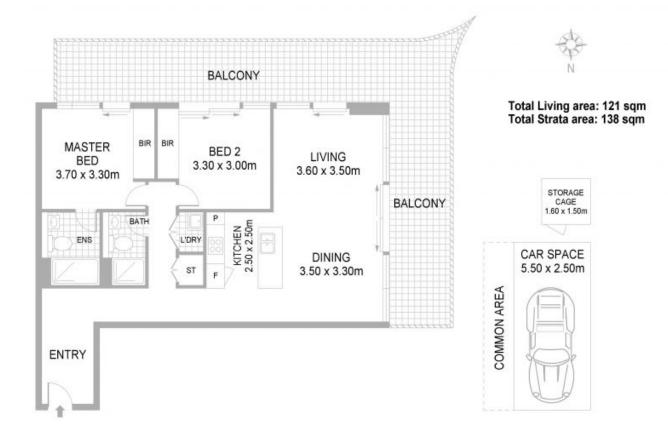

## deposit taken

Type : Apartment

Date Available: Wednesday, 14th December 2022

**Tiffany Or** 0455582288

Li Guo

0420488278

1712/500 PACIFIC HWY, ST. LEONARDS
Disclaimer; Please note that while the information contained in this floor plan is provided by reliable sources, we cannot guarantee its accuracy. It is intended as a guide only. Interested parties should rely on their own engulin; Drawing not to scale. Dimensions are approximate.