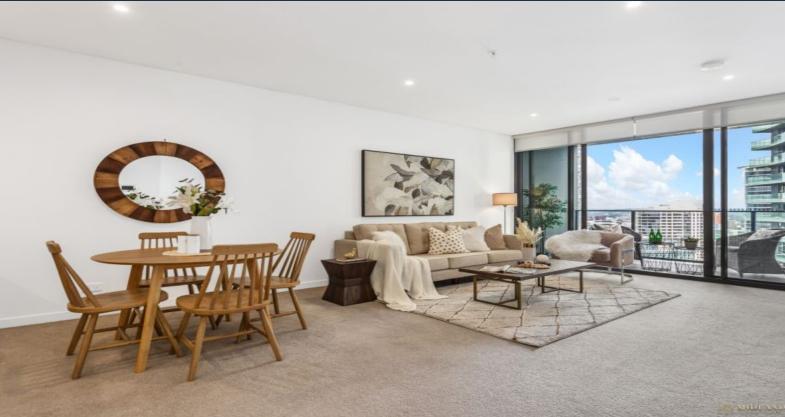

# Sleek contemporary living in a luxurious resort-style building

St Leonards Square exemplifies Mirvac's reputation for sophisticated living in Sydney with superb amenities, walking distance to rail, future Crows Nest Metro and a brand new St Leonards Shopping Plaza.

#### Home Features:

- ? Open plan kitchen, living/dining flow to covered balcony
- ? Stone bench tops and gas stainless steel Miele appliances
- ? Generous bedrooms with built-in robes, one with an ensuite
- ? Stylish fully tiled bathrooms
- ? Internal laundry, ducted air conditioning, security entrance
- ? Stroll to the heart of Crows Nest village eateries and nightlife

### LEVEL 22

TOTAL STRATA AREA: 100m<sup>2</sup>
TOTAL LIVING AREA: 83m<sup>2</sup>