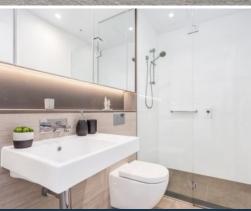

#### Home Features:

- ? Open plan kitchen, living/dining flow to covered balcony
- ? Stone bench tops and gas stainless steel Miele appliances
- ? Generous bedrooms with built-in robes, one with an ensuite
- ? Stylish fully tiled bathrooms
- ? Internal laundry, ducted air conditioning, security entrance
- ? Stroll to the heart of Crows Nest village eateries and nightlife