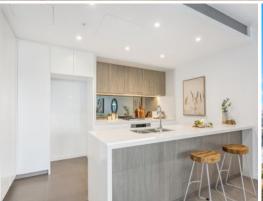

#### Home Features:

- ? Open plan kitchen, living/dining flow to covered balcony
- ? Stone bench tops and gas stainless steel Miele appliances
- ? Generous bedrooms with built-in robes, one with an ensuite
- ? Stylish fully tiled bathrooms
- ? Internal laundry, ducted air conditioning, security entrance
- ? Stroll to the heart of Crows Nest village eateries and nightlife