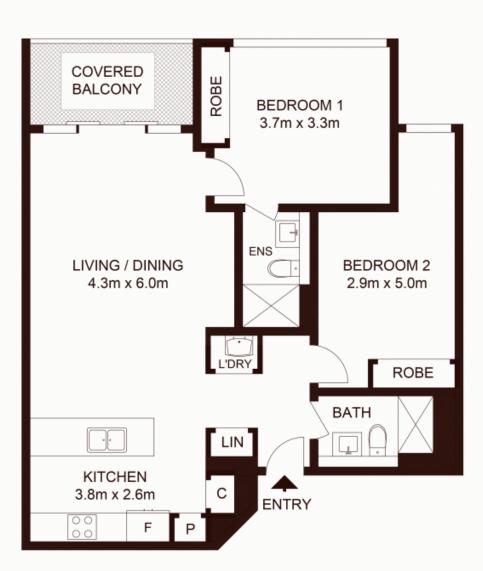

### LEVEL 22

TOTAL STRATA AREA: 100m<sup>2</sup>
TOTAL LIVING AREA: 83m<sup>2</sup>