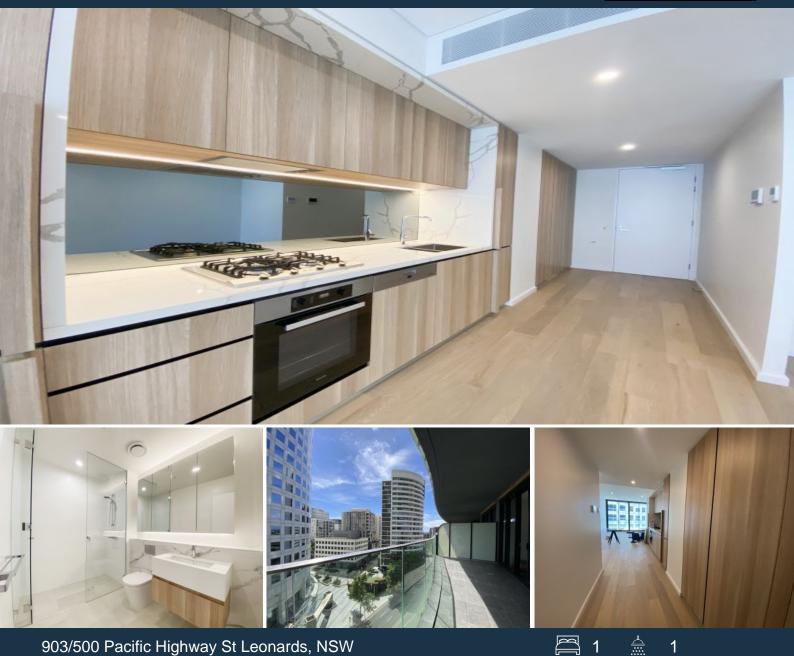

## 903/500 Pacific Highway St Leonards, NSW

## Fully furnished 1 Bed Luxury Apartment

The Landmark St Leonards will be located at 500 Pacific Highway and will become the tallest tower in the revitalised St Leonards. The suburb of St Leonards is evolving from an inner-city commercial hub to a mixed-use, cosmopolitan epicentre.

- 1 bed | 1 bath |
- Luxuriously appointed and finished to the highest standards
- integrated Miele gas appliances
- Well-sized bedrooms with BIR