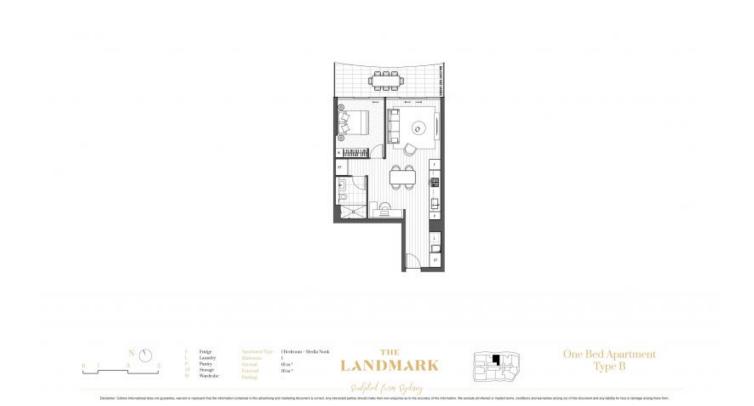

- 1 bed | 1 bath |
- Luxuriously appointed and finished to the highest standards
- integrated Miele gas appliances
- Well-sized bedrooms with BIR