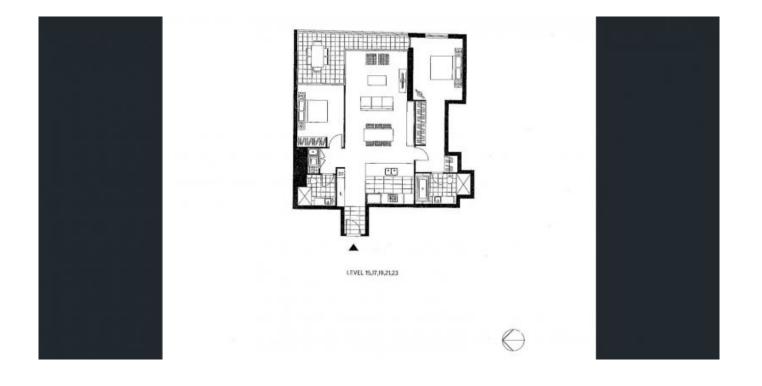

## **DEPOSIT TAKEN!**

| Туре                 | : Unit                         |
|----------------------|--------------------------------|
| Date Available       | : Wednesday, 9th November 2022 |
| Land                 | : 128 m2                       |
| <b>Building Size</b> | : 128 m2                       |