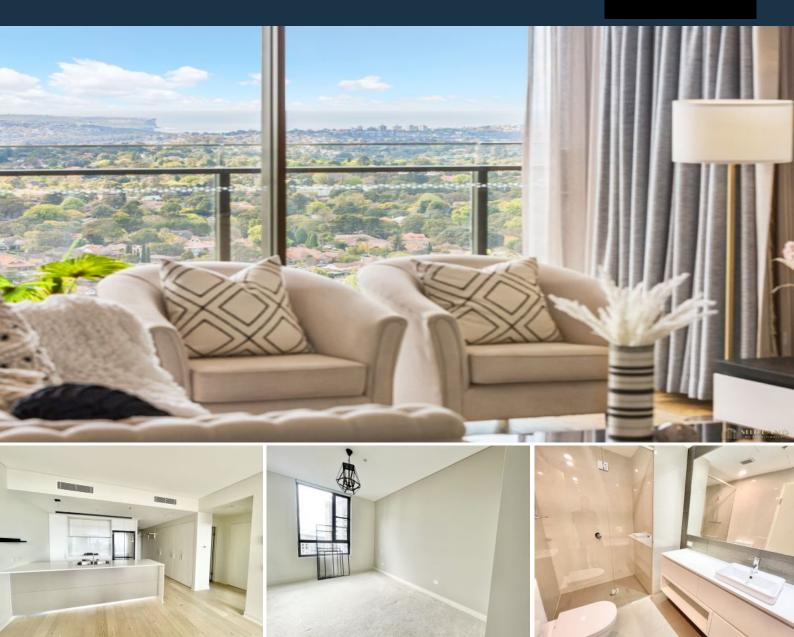

## Prestigious and luxurious living in 'ERA' Chatswood

ERA is one of the finest Building by Mirvac. Located on level 19, this spacious two bedrooms is one of the best apartment in "ERA". It captures district views to the east and enjoy morning sun every day. It offers convenience and resort style living in the heart of Chatswood.

Home Features:

- East Facing bedrooms, both complete with built-in wardrobes and access to balcony
- 2 stylish bathrooms, including ensuite with bath and shower
- Open-plan lounge free flows with dining area
- Reverse Cycle air-conditioning
- Internal laundry with dryer