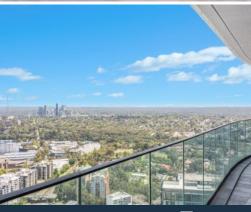

## North east facing with uninterrupted view to the sea and heads- one of the best

## Features include:

- Sunny North and east-facing for Living, lounge and bedrooms
- High level 38 that enjoys a Panoramic ocean view
- Luxury Miele appliances, including built-in fridge
- upgraded marble and smart home finishes
- electric blinds and sheers
- Huge entertaining area facing north
- 2 spacious bedrooms with access to the large terrace
- Ducted air-conditioning
- Upgraded Marble bench top and kitchen extended all the way to wall
- Smart home system installed
- Timber floor on living area
- Minutes away from North Sydney Girls&Boys School, Artarmon Public School, North Sydney P