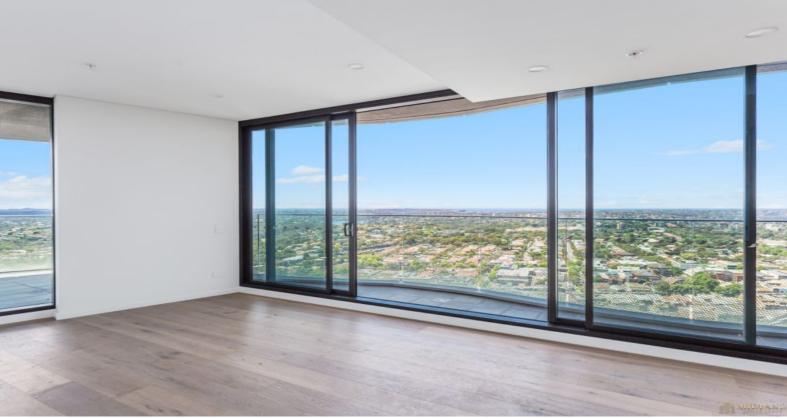

## 3805/500 Pacific Highway St Leonards, NSW

## North east facing with uninterrupted view to the sea and heads- one of the best

## Features include:

- Sunny North and east-facing for Living, lounge and bedrooms
- High level 38 that enjoys a Panoramic ocean view
- Luxury Miele appliances, including built-in fridge
- upgraded marble and smart home finishes
- electric blinds and sheers
- Huge entertaining area facing north
- 2 spacious bedrooms with access to the large terrace
- Ducted air-conditioning
- Upgraded Marble bench top and kitchen extended all the way to wall
- Smart home system installed
- Timber floor on living area
- Minutes away from North Sydney Girls&Boys School, Artarmon Public School, North Sydney P