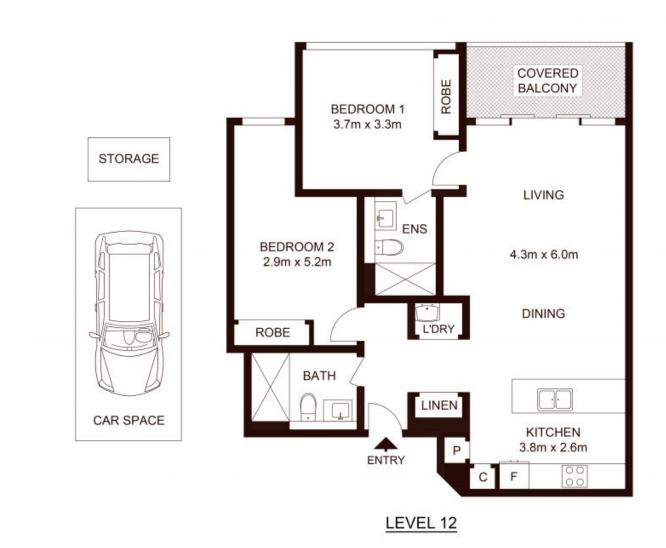

**Jeffrey Li** 0404 135 763 **Faye Dai** 0423 677 160

2

**a** 1

TOTAL STRATA : 104m<sup>2</sup> TOTAL LIVING AREA : 84m<sup>2</sup>

## 1208/472 Pacific Hallway, ST LEONARDS

Not to scale • All measurements are approximate • Drawn for marketing purposes only • Floorplan by © Xorix Media