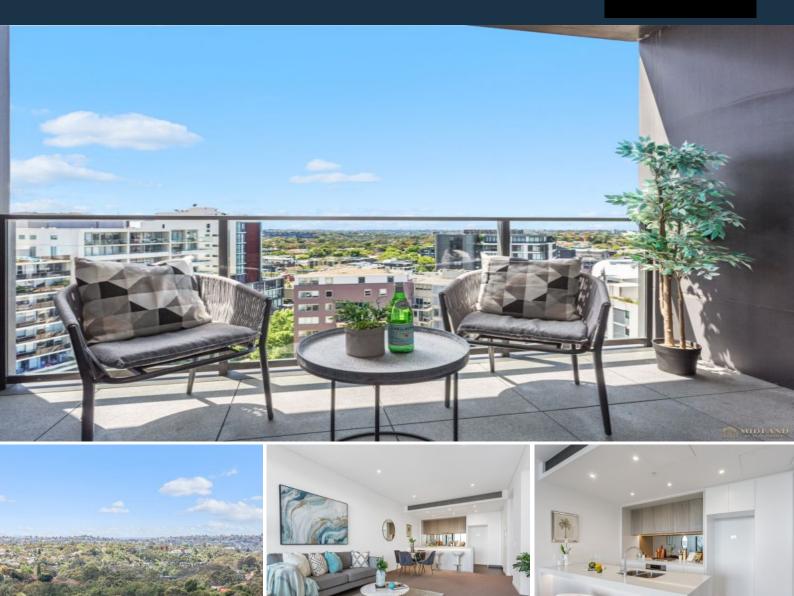

## Sun-drenched northeast delight in Mirvac

Designed for immaculate contemporary living and open plan in/outdoor entertaining, this northeast apartment boasts enviable resort-style living in the new 'St Leonards Square' building. Quality appointments ensure there's nothing to spend and everything to enjoy. The building promotes an active lifestyle with a shared indoor lap pool, gym, spa, sauna, function rooms and terrace.

## Home Features:

- Open plan kitchen, living/dining flow to covered balcony
- Stone bench tops and gas stainless steel Miele appliances
- Generous bedrooms with built-in robes, one with an ensuite
- Internal laundry, ducted air conditioning, security entrance
- Stroll to the heart of Crows Nest village eateries and nightlife