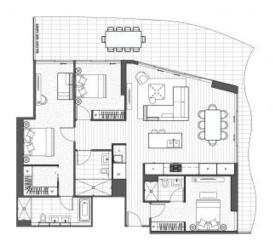

# A new Lifestyle with over 1,000m2 of amenities designed to enhance your living.

Enormous (140sqm) 3-Bedroom Residence in The Heart of The Lower North Shore.

This 3-bed residence has been intelligently designed to provide abundant space & natural light, enhanced by expansive floor-to-ceiling glass.

#### Apartment Features

- \*NorthEast facing with uninterrupted harbour views.
- \*Huge wrap-around balcony
- \*Full Marble stone kitchen and bathroom
- \*Two ensuites and an extra 3rd bathroom
- \*Full Open plan living areas
- \*Spectacular views

## \$4200000

Type : Apartment

**Sold Date** : Monday, 7th November 2022

Land : 140 m2 Building Size : 140 m2