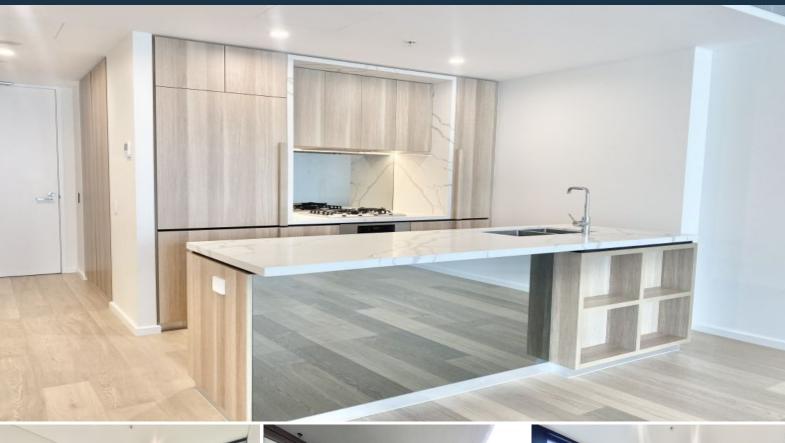

### Home Features:

- Luxuriously appointed and finished to the highest standards
- Sun-drenched entertainment balcony
- Generous proportions featuring open plan living and dining areas with abundant natural light
- Luxury kitchen with high-quality Miele appliances
- Generous bedrooms with built-in-robe