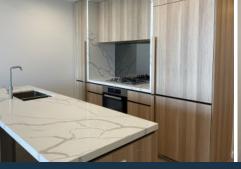

## Furnished Two Bedroom in Prestige Landmark with water view

\*Furnished\*

Floorboard in bedroom

- ? 25 m Lap pool which is shallow at one end ideal for kids
- ? Private Spa and European style Sauna adjoins the main pool
- ? Serene Yoga room for quiet solace or private classes
- ? Kids playroom a great escape for kids as well space for kids birthday parties
- ? Virtual Golf Range with 3 tournament virtual systems, equipped with lounge setting and bar fridge.
- ? Business Lounge Facilities
- ? Private dining room with full kitchen. The dining area can be booked to host dinner part