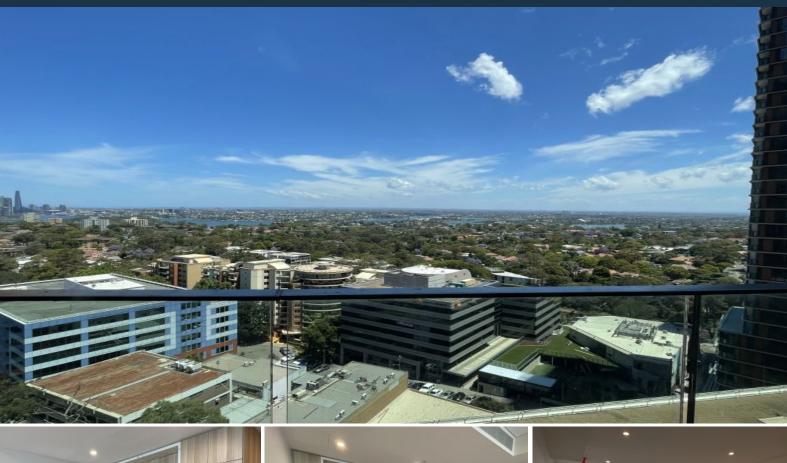

## Furnished Two Bedroom in Prestige Landmark with water view

\*Furnished\*

Floorboard in bedroom

- ? 25 m Lap pool which is shallow at one end ideal for kids
- ? Private Spa and European style Sauna adjoins the main pool
- ? Serene Yoga room for quiet solace or private classes
- ? Kids playroom a great escape for kids as well space for kids birthday parties
- ? Virtual Golf Range with 3 tournament virtual systems, equipped with lounge setting and bar fridge.
- ? Business Lounge Facilities
- ? Private dining room with full kitchen. The dining area can be booked to host dinner part