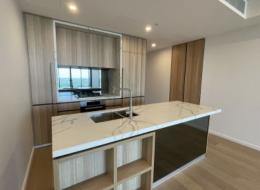

## Furnished Two Bedroom in Prestige Landmark with water view

\*Furnished\*

Floorboard in bedroom

- ? 25 m Lap pool which is shallow at one end ideal for kids
- ? Private Spa and European style Sauna adjoins the main pool
- ? Serene Yoga room for quiet solace or private classes
- ? Kids playroom a great escape for kids as well space for kids birthday parties
- ? Virtual Golf Range with 3 tournament virtual systems, equipped with lounge setting and bar fridge.
- ? Business Lounge Facilities
- ? Private dining room with full kitchen. The dining area can be booked to host dinner part