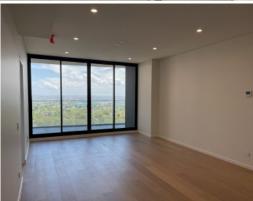

## Furnished Two Bedroom in Prestige Landmark with water view

\*Furnished\*

Floorboard in bedroom

- ? 25 m Lap pool which is shallow at one end ideal for kids
- ? Private Spa and European style Sauna adjoins the main pool
- ? Serene Yoga room for quiet solace or private classes
- ? Kids playroom a great escape for kids as well space for kids birthday parties
- ? Virtual Golf Range with 3 tournament virtual systems, equipped with lounge setting and bar fridge.
- ? Business Lounge Facilities
- ? Private dining room with full kitchen. The dining area can be booked to host dinner part