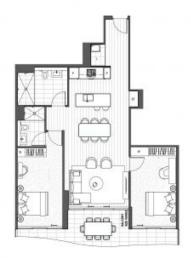

## Furnished Two Bedroom in Prestige Landmark with water view

\*Furnished\*

Floorboard in bedroom

- ? 25 m Lap pool which is shallow at one end ideal for kids
- ? Private Spa and European style Sauna adjoins the main pool
- ? Serene Yoga room for quiet solace or private classes
- ? Kids playroom a great escape for kids as well space for kids birthday parties
- ? Virtual Golf Range with 3 tournament virtual systems, equipped with lounge setting and bar fridge.
- ? Business Lounge Facilities
- ? Private dining room with full kitchen. The dining area can be booked to host dinner part

Tiffany Or

0455582288

LANDMARK

Two Bed Apartment Type I - DDA