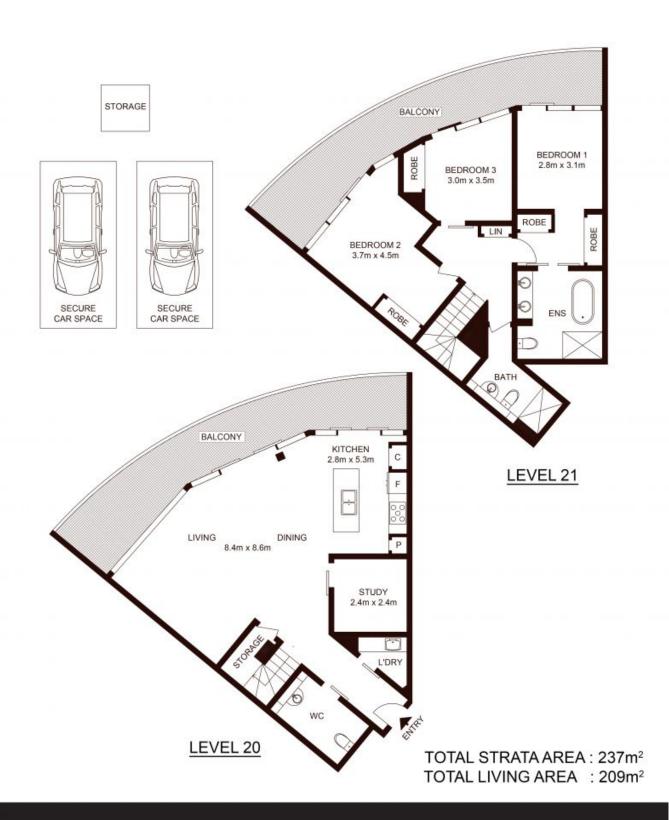

#### **Apartment Features**

- \* This penthouse features over 200sq of living areas
- \* 5 cooktop burner with extra pantry space and marble finishe
- \* Sundrenched Northeast facing living room and bedrooms
- \* Separate study room

## \$2750000

Type : Apartment

Sold Date : Saturday, 13th May 2023

Land : 237 m2 Building Size : 237 m2

Council Rates : \$289.40 p/q Water Rates : \$263.70 p/q Strata Rates : \$2,818.40 p/q