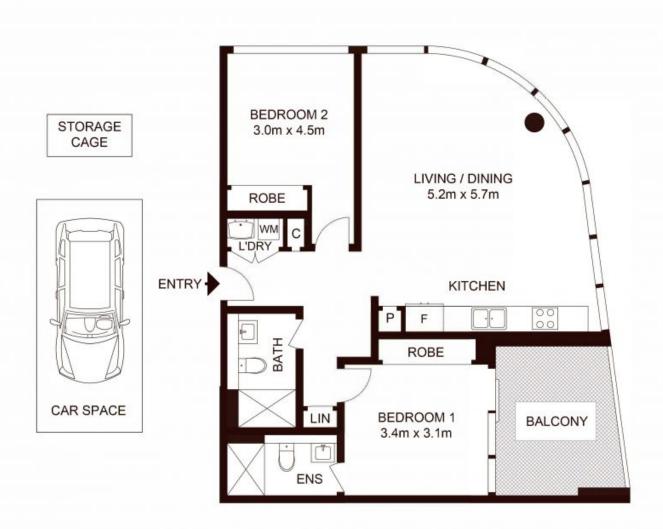

- Immersive North+west aspect captures far-reaching urban district and water views

- High-level stone floors and ducted r/c air conditioning

- Open living/dining area, Miele-appointed gas kitchen, plus study nook

- Two bedrooms with ensuite and balcony to master; European laundry

- Intercom entry, concierge service, security car space and storage cage

Type : Apartment

**Sold Date** : Monday, 9th January 2023

Land : 100 m2 Building Size : 100 m2

## Jeffrey Li

0404 135 763

LEVEL 26

TOTAL STRATA AREA: 100m<sup>2</sup> TOTAL LIVING AREA: 85m<sup>2</sup>