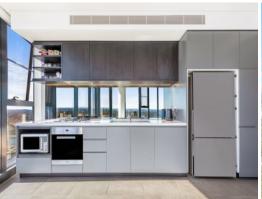

- Immersive North+west aspect captures far-reaching urban district and water views

- High-level stone floors and ducted r/c air conditioning

- Open living/dining area, Miele-appointed gas kitchen, plus study nook