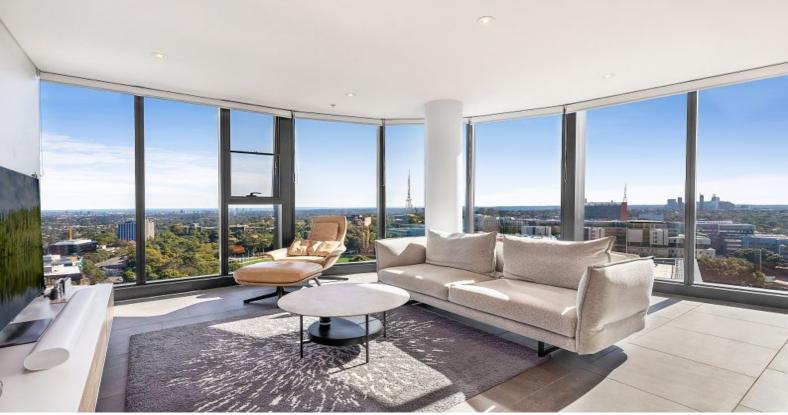

## Contact Agent

Sky high luxury and extraordinary north facing

This level 26 apartment of 'The Embassy Tower' showcases sleek executive living with designer finishes and enthralling vistas from all directions. The apartment is framed in floor-to-ceiling glass, opens to a balcony facing north to the Chatswood skyline and comes complete with parking and storage. Soaring above the heart of St Leonards, with cafes, dining, shops and transport below, it promises a lifestyle of low-maintenance luxury and uncompromised convenience.

- Immersive North+west aspect captures far-reaching urban district and water views

- High-level stone floors and ducted r/c air conditioning

- Open living/dining area, Miele-appointed gas kitchen, plus study nook

- Two bedrooms with ensuite and balcony to master; European laundry

- Intercom entry, concierge service, security car space and storage cage

Type : Apartment

**Sold Date** : Monday, 9th January 2023

Land : 100 m2 Building Size : 100 m2