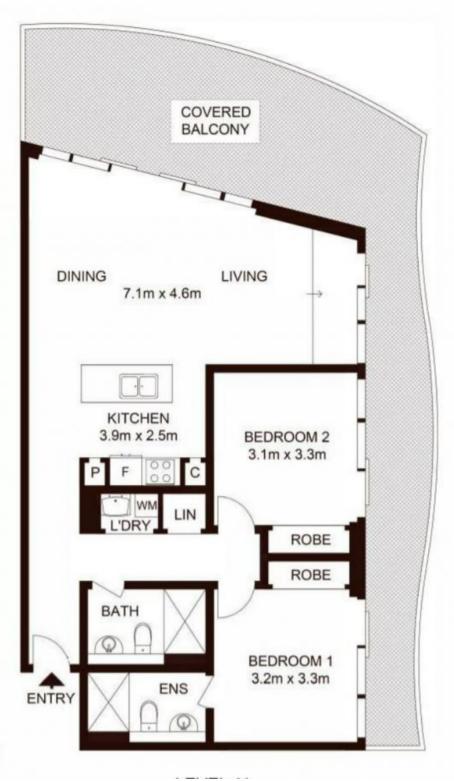

## Sundrenched North East facing two bedroom in a premier lifestyle location

\*unfurnished\* Brand New

This new built generously-sized two-bedroom apartment is situated on the 16th floor at a prime corner position that incorporates a north-east facing aspect with open-plan living leading out onto a massive entertainer balcony.

## Home Features:

- Luxuriously appointed and finished to the highest standards
- Sun-drenched entertainment balcony
- Luxury kitchen with high-quality Miele appliances
- Generous bedrooms with built-in-robe

## deposit taken!

Type : Apartment

Date Available: Monday, 7th November 2022

Tiffany Or

0455582288

**Tiffany Or** 0455582288

Total Strata Area: 143 sqm Total Living Area: 123 sqm