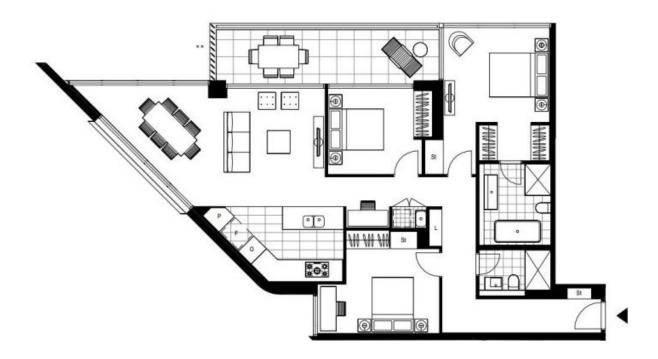

# 3 Bed Stunning Views - City Skylines and Harbour Bridge

Conveniently located few minutes stroll to St Leonards bus and train station and future metro station close proximity to Crows Nest. Array of choices on eateries, cafes, restaurants and shops in St Leonards and Crows Nest.

#### Features:

Open gourmet kitchen with pantry cupboard, stone benchtop, well equipped with Miele cook appliances and dishwasher.

Living and dining room free flows into balcony.

Three bedrooms, masters with ensuite and built-in wardrobe in all rooms.

Well presented bathrooms with shower.

Internal laundry.

Intercom system and security car space.