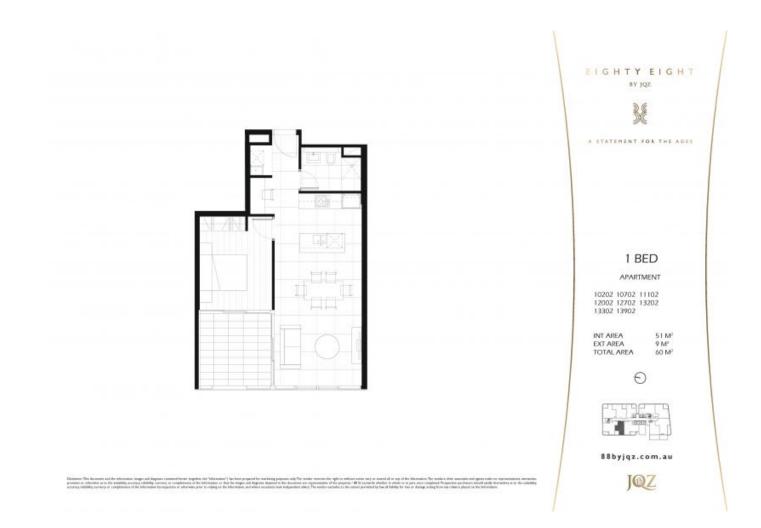

## \$1,431,000

Type: ApartmentSold Date: Tuesday, 18th October 2022Building Size: 51 m2

1

| Council Rates | : \$350.00 p/q |
|---------------|----------------|
| Water Rates   | : \$250.00 p/q |
| Strata Rates  | : \$900.00 p/q |