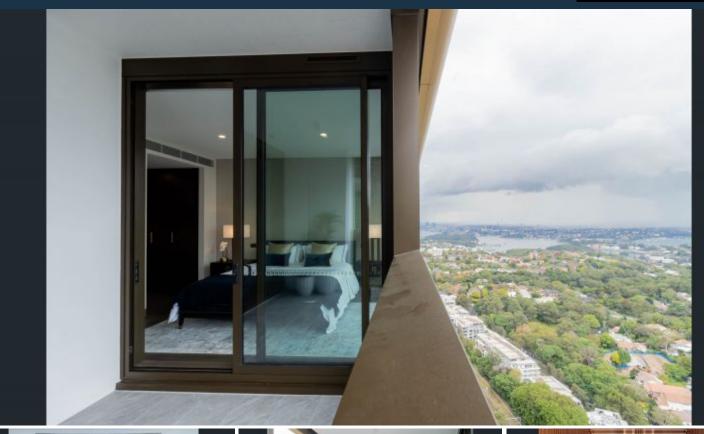

## Sky high level 40 one bedroom with an uninterrupted view

Situated in the western position, this 40th-floor apartment is located in the sought-after Eighty-Eight By JQZ.

This immaculate residence of quality has been built to perfection. This apartment enjoys unparalleled viewer take in the Anzac Bridge and middle harbour view in one magical sweep.

## -Superbly designed by award winning-architects PTW

-Beautiful balcony looking directly over the blue mountain, Anzac bridge, and Sydney Harbour.

-Samsung smart Lock.

-Large bedrooms with robes master with ensuite -custom-built study desk custom-built soft-