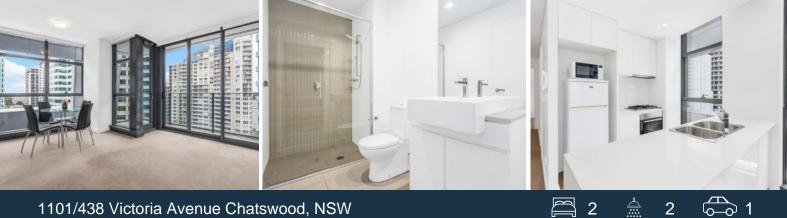

## 1101/438 Victoria Avenue Chatswood, NSW

## \*NOT Include furniture\*

Located on the 11th floor north-west corner position of 'Metro Grand', this modern high rise light-filled apartment delivers an inspired fusion of architectural excellence and natural beauty.

This exceptional property is enhanced by its vibrant setting amid Chatswood's dining and entertainment precinct, and within a few footsteps of local cafes, supermarket shopping, and the transport interchange. A peaceful bubble above Chatswood's hustle and bustle.

Head downstairs to Interchange for on-trend eateries, supermarket, train and metro station. Sought after Chatswood Public and High School catchment area.

Features: