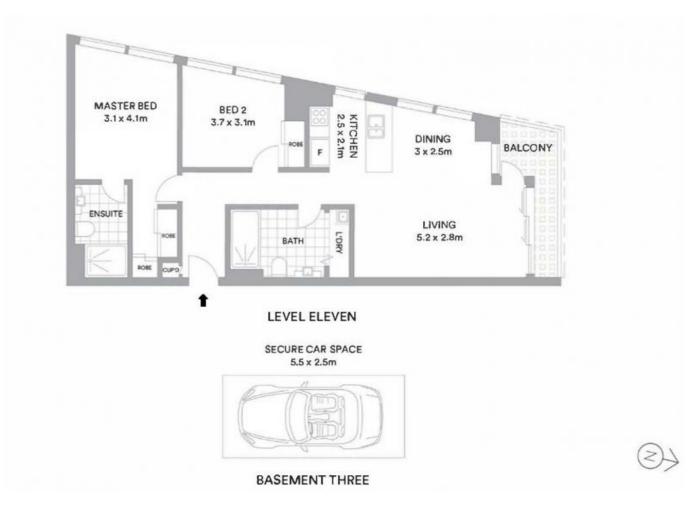

## \*NOT Include furniture\*

Located on the 11th floor north-west corner position of 'Metro Grand', this modern high rise light-filled apartment delivers an inspired fusion of architectural excellence and natural beauty.

This exceptional property is enhanced by its vibrant setting amid Chatswood's dining and entertainment precinct, and within a few footsteps of local cafes, supermarket shopping, and the transport interchange. A peaceful bubble above Chatswood's hustle and bustle.

Head downstairs to Interchange for on-trend eateries, supermarket, train and metro station. Sought after Chatswood Public and High School catchment area.

Features: