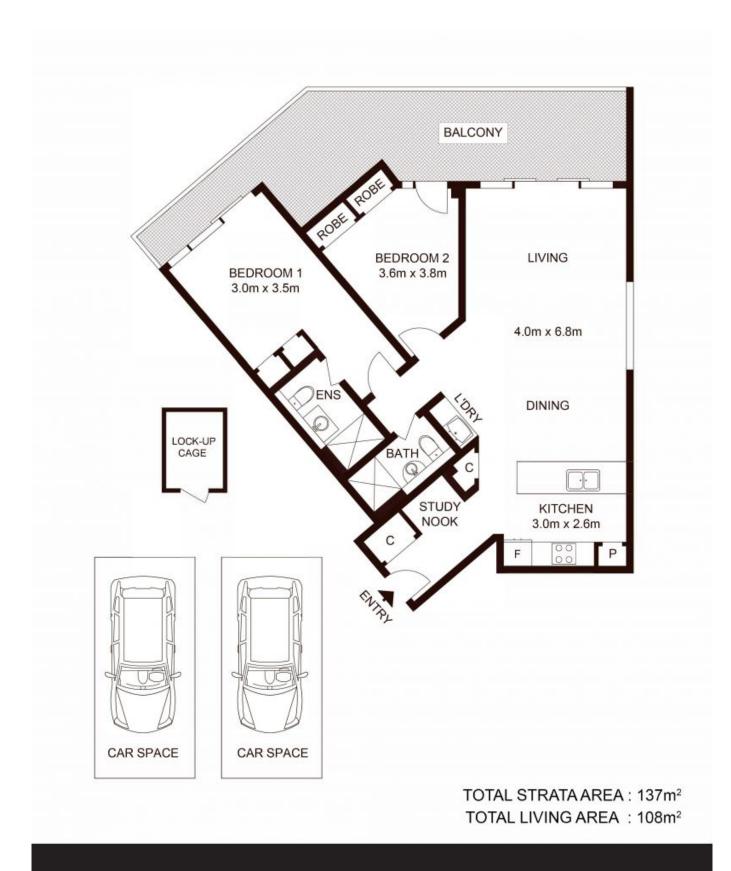

## 501/25 Marshall Avenue, ST LEONARDS

NORTH

Not to scale • All measurements are approximate • Drawn for marketing purposes only • Floorplan by © Xorix Media

| Туре          | : Apartment                  |  |
|---------------|------------------------------|--|
| Sold Date     | : Friday, 11th November 2022 |  |
| Land          | : 137 m2                     |  |
| Building Size | : 137 m2                     |  |
|               |                              |  |