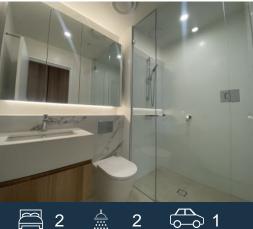

## Desirable Corner Northeast apartment with wrap around balcony

- \* Enjoys North-West sun with a wrap-around balcony over the Friedlander place
- \* Spacious living and dining with a separate bedroom area
- \* All bedrooms plus living room connects to large entertainers' balcony
- \* Gas cooking kitchen, island benchtop & Miele appliances
- \* Bedrooms with built in robes & master with ensuite
- \* Abundance of storage cupboards, video intercom & lift
- \* Easily accessible to secure car space and storage cage
- \* Amenities include a concierge, gym, pool, spa, sauna, music room, theatre room, and Tesla recharging bay