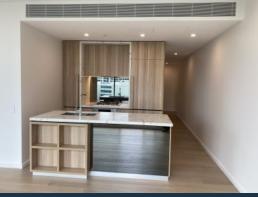

## Desirable Corner Northeast apartment with wrap around balcony

- \* Enjoys North-West sun with a wrap-around balcony over the Friedlander place
- \* Spacious living and dining with a separate bedroom area
- \* All bedrooms plus living room connects to large entertainers' balcony
- \* Gas cooking kitchen, island benchtop & Miele appliances
- \* Bedrooms with built in robes & master with ensuite
- \* Abundance of storage cupboards, video intercom & lift
- \* Easily accessible to secure car space and storage cage
- \* Amenities include a concierge, gym, pool, spa, sauna, music room, theatre room, and Tesla recharging bay