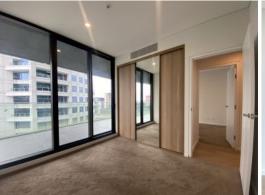

## Desirable Corner Northeast apartment with wrap around balcony

- \* Enjoys North-West sun with a wrap-around balcony over the Friedlander place
- \* Spacious living and dining with a separate bedroom area
- \* All bedrooms plus living room connects to large entertainers' balcony
- \* Gas cooking kitchen, island benchtop & Miele appliances
- \* Bedrooms with built in robes & master with ensuite
- \* Abundance of storage cupboards, video intercom & lift
- \* Easily accessible to secure car space and storage cage
- \* Amenities include a concierge, gym, pool, spa, sauna, music room, theatre room, and Tesla recharging bay