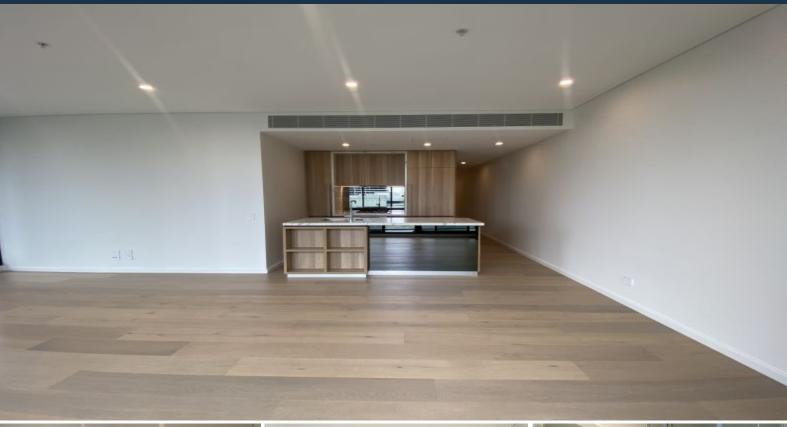

## Desirable Corner Northeast apartment with wrap around balcony

- \* Enjoys North-West sun with a wrap-around balcony over the Friedlander place
- \* Spacious living and dining with a separate bedroom area
- \* All bedrooms plus living room connects to large entertainers' balcony
- \* Gas cooking kitchen, island benchtop & Miele appliances
- \* Bedrooms with built in robes & master with ensuite
- \* Abundance of storage cupboards, video intercom & lift
- \* Easily accessible to secure car space and storage cage
- \* Amenities include a concierge, gym, pool, spa, sauna, music room, theatre room, and Tesla recharging bay