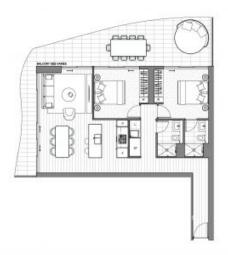

## Desirable Corner Northeast apartment with wrap around balcony

- \* Enjoys North-West sun with a wrap-around balcony over the Friedlander place
- \* Spacious living and dining with a separate bedroom area
- \* All bedrooms plus living room connects to large entertainers' balcony
- \* Gas cooking kitchen, island benchtop & Miele appliances
- \* Bedrooms with built in robes & master with ensuite
- \* Abundance of storage cupboards, video intercom & lift
- \* Easily accessible to secure car space and storage cage
- \* Amenities include a concierge, gym, pool, spa, sauna, music room, theatre room, and Tesla recharging bay