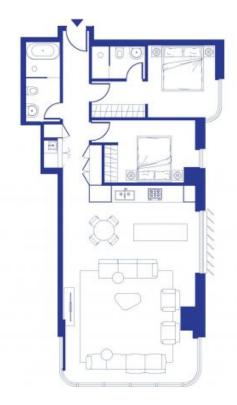

- -Excellent size, two bedrooms facing on to the rear of the building
- Milson's Point neighbouring Kirribilli and Lavender Bay, this perfectly positioned cluster of neighbourhoods has a stylish casual vibe with foreshore walks, parklands to picnic i