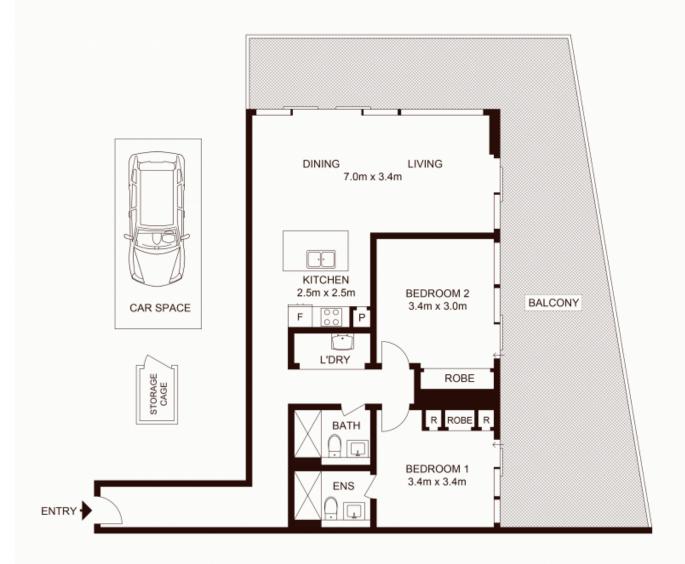

# North east facing Sleek contemporary living in a luxurious resort-style building

This generously-sized two-bedroom apartment is situated on the 8th floor at a prime corner position that incorporates a North-facing aspect with open-plan living leading out onto a massive entertainer balcony.

#### Apartment Features:

- \* Open plan living and dining area with access to the balcony
- \* Two spacious north-facing bedrooms with access to the wraparound balcony
- \* Concierge service, secure lift access to parking & storage
- \* Open-plan living and dining area with a generous ceiling height
- \* Modern island kitchen with stone benchtop and built-in Miele appliances
- \* Internal laundry with dryer included
- $^{\star}$  Supermarket, shops, and offices are next door to the complex; comfortably enjoy daily li

TOTAL STRATA AREA: 144m<sup>2</sup>
TOTAL LIVING AREA: 129m<sup>2</sup>