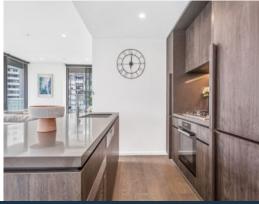

#### Apartment Features:

- \* Open plan living and dining area with access to the balcony
- \* Two spacious north-facing bedrooms with access to the wraparound balcony
- \* Concierge service, secure lift access to parking & storage
- \* Open-plan living and dining area with a generous ceiling height
- \* Modern island kitchen with stone benchtop and built-in Miele appliances
- \* Internal laundry with dryer included
- $^{\star}$  Supermarket, shops, and offices are next door to the complex; comfortably enjoy daily li