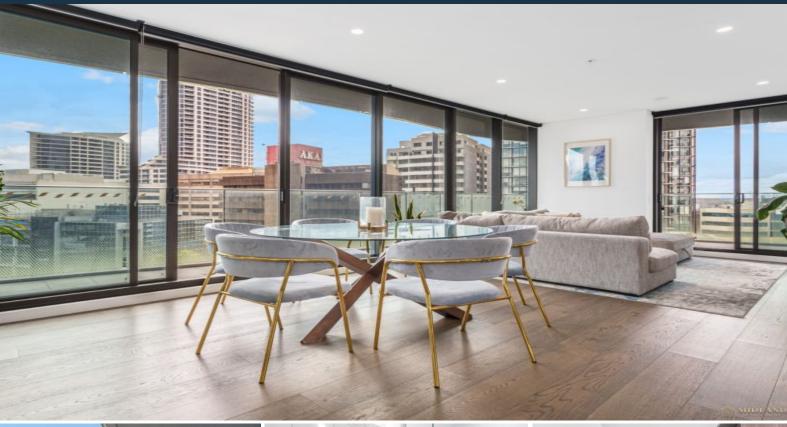

# North east facing Sleek contemporary living in a luxurious resort-style building

This generously-sized two-bedroom apartment is situated on the 8th floor at a prime corner position that incorporates a North-facing aspect with open-plan living leading out onto a massive entertainer balcony.

#### Apartment Features:

- \* Open plan living and dining area with access to the balcony
- \* Two spacious north-facing bedrooms with access to the wraparound balcony
- \* Concierge service, secure lift access to parking & storage
- \* Open-plan living and dining area with a generous ceiling height
- \* Modern island kitchen with stone benchtop and built-in Miele appliances
- \* Internal laundry with dryer included
- $^{\star}$  Supermarket, shops, and offices are next door to the complex; comfortably enjoy daily li