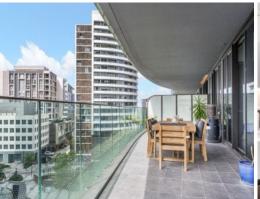

# North east facing Sleek contemporary living in a luxurious resort-style building

This generously-sized two-bedroom apartment is situated on the 8th floor at a prime corner position that incorporates a North-facing aspect with open-plan living leading out onto a massive entertainer balcony.

#### Apartment Features:

- \* Open plan living and dining area with access to the balcony
- \* Two spacious north-facing bedrooms with access to the wraparound balcony
- \* Concierge service, secure lift access to parking & storage
- \* Open-plan living and dining area with a generous ceiling height
- \* Modern island kitchen with stone benchtop and built-in Miele appliances
- \* Internal laundry with dryer included
- $^{\star}$  Supermarket, shops, and offices are next door to the complex; comfortably enjoy daily li