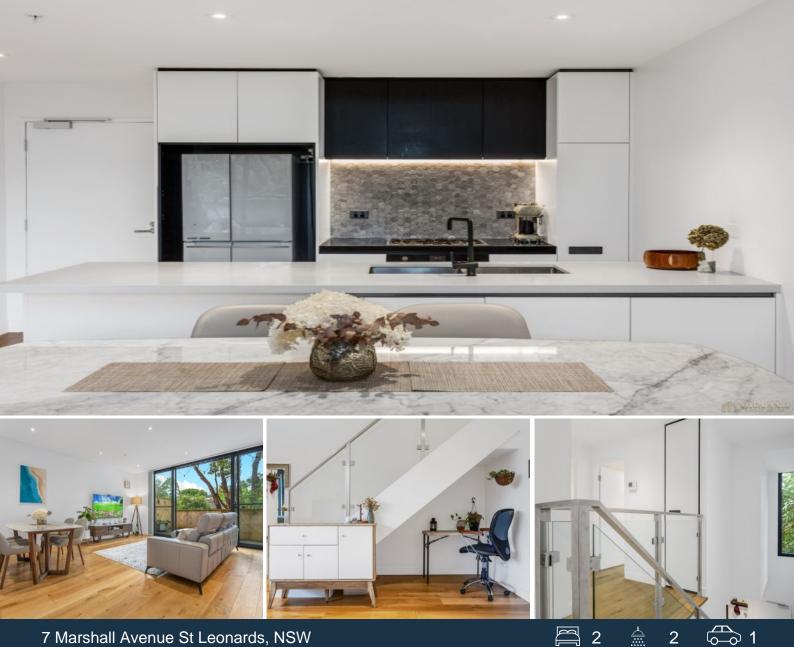

## 7 Marshall Avenue St Leonards, NSW

## Immaculate and modern two storey home in a highly sought after locale

A quiet nestled setting in a desired and well sought-after location, this stylish and contemporary townhouse is presented as-new. Flowing over two expansive levels with fine finishes and inclusions, this two-bedroom townhouse's excellent layout make it ideal for the professional buyer, family or investor.

## Home Features:

- Spacious living/dining room on ground floor with study space flowing outside
- Private entertainer's courtyard in leafy setting ideal for outdoor entertaining
- Open plan stone kitchen, gas stainless steel Smeg appliances
- Suburb European oak floors, wide frontage, generous dual level
- Large bedrooms, leafy outlooks, all with built-ins on the upper floor