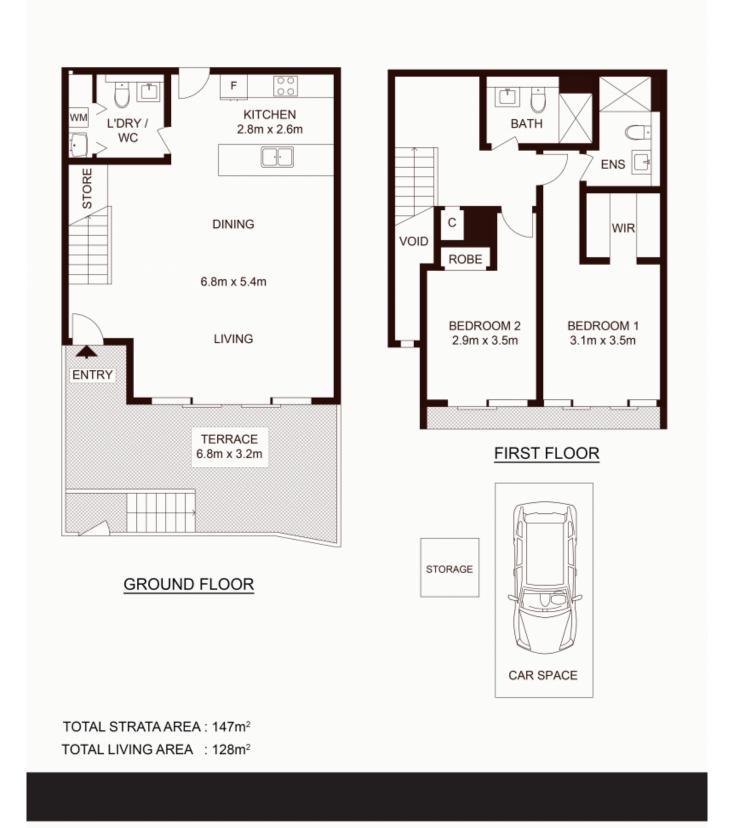

## deposit taken!

Туре : Townhouse Date Available : Sunday, 30th October 2022 Building Size : 147 m2

7 Marshall Avenue, ST LEONARDS

Not to scale • All measurements are approximate • Drawn for marketing purposes only • Floorplan by © Xorix Media